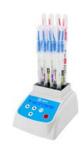

# Digital Dry Block Incubators

Hygiena's Digital Dry Block Incubators are designed specifically for Hygiena's wide variety of test devices. Capable of up to 105 °C, the incubators can be set to any temperature required for Hygiena products. The digitally controlled, interchangeable blocks of the Lab Format Incubator are independently heated, allowing you to run two temperatures on one incubator at the same time – ideal for running a variety of tests. Auto-stop and sound alert features help you achieve perfect incubation time, every time. Available in two sizes and up to 70 wells, Hygiena's Digital Dry Block incubator is configurable for your unique needs.

# **Features:**

- Wide temperature range:
  - RT+5 105 °C for Lab Format / RT+5 80 °C for Small Format Incubator
- Temperature stability  $\leq \pm 0.5$  °C
- Heats to max temp in less than 15 minutes
- Timer range: 1 min 99 hr 59 min
- Footprint / Weight:
  - Small Format (WxDxH):  $11 \text{ cm} \times 15 \text{ cm} \times 8 \text{ cm}$ ,  $0.5 \text{ kg} / 4.3 \text{ in} \times 5.9 \text{ in} \times 3.1 \text{ in}$ , 1.1 lbs
  - Lab Format (WxDxH):  $36.5 \text{ cm} \times 21 \text{ cm} \times 15 \text{ cm}$ ,  $4.5 \text{ kg} / 14.4 \text{ in} \times 8.3 \text{ in} \times 5.9 \text{ in}$ , 9.9 lbs