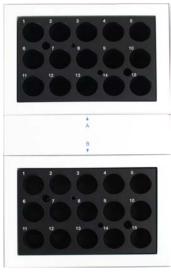

### **Lab Format Incubator**

| Catalog No. | Description                            | Qty |
|-------------|----------------------------------------|-----|
| INCUBATOR2  | Lab Format Digital Dry Block Incubator | 1   |
| IB001       | Hygiena Swab Tube Block – 35 wells     | 1   |
| IB002       | Hygiena Vial Tube Block – 15 wells     | 1   |

(1) IB001 & (1) IB002

(2) IB002