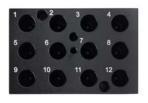

# Available Configuration for Small Format Incubator:

# Small Format Incubator

| Catalog No. | Description                              | Qty |
|-------------|------------------------------------------|-----|
| INCUBATOR   | Small Format Digital Dry Block Incubator | 1   |
| IB003       | Hygiena Swab Tube Block – 12 wells       | 1   |
| IB004       | Hygiena Vial Tube Block – 6 wells        | 1   |

(1) IB003 (1) IB004