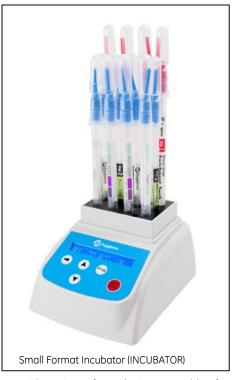

# Small Format Incubator

| Catalog No. | Description                              | Qty |
|-------------|------------------------------------------|-----|
| INCUBATOR   | Small Format Digital Dry Block Incubator | 1   |
| IB003       | Hygiena Swab Tube Block – 12 wells       | 1   |
| IB004       | Hygiena Vial Tube Block – 6 wells        | 1   |

(1) IB003 (1) IB004