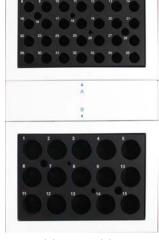

# Available Configurations for Lab Format Incubator:

### **Lab Format Incubator**

| Catalog No. | Description                            | Qty |
|-------------|----------------------------------------|-----|
| INCUBATOR2  | Lab Format Digital Dry Block Incubator | 1   |
| IB001       | Hygiena Swab Tube Block – 35 wells     | 1   |
| IB002       | Hygiena Vial Tube Block – 15 wells     | 1   |

(1) IB001 & (1) IB002

(2) IB002