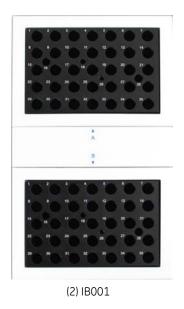

### **Lab Format Incubator**

| Catalog No. | Description                            | Qty |
|-------------|----------------------------------------|-----|
| INCUBATOR2  | Lab Format Digital Dry Block Incubator | 1   |
| IB001       | Hygiena Swab Tube Block – 35 wells     | 1   |
| IB002       | Hygiena Vial Tube Block – 15 wells     | 1   |

(1) IB001 & (1) IB002

(2) IB002