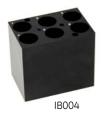

# Small Format Incubator

| Catalog No. | Description                              | Qty |
|-------------|------------------------------------------|-----|
| INCUBATOR   | Small Format Digital Dry Block Incubator | 1   |
| IB003       | Hygiena Swab Tube Block – 12 wells       | 1   |
| IB004       | Hygiena Vial Tube Block – 6 wells        | 1   |

(1) IB003 (1) IB004