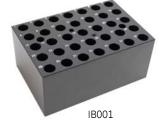

### **Lab Format Incubator**

| Catalog No. | Description                            | Qty |
|-------------|----------------------------------------|-----|
| INCUBATOR2  | Lab Format Digital Dry Block Incubator | 1   |
| IB001       | Hygiena Swab Tube Block – 35 wells     | 1   |
| IB002       | Hygiena Vial Tube Block – 15 wells     | 1   |

(1) IB001 & (1) IB002

(2) IB002