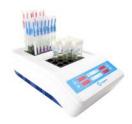

# Digital Dry Block Incubators

Hygiena's Digital Dry Block Incubators are designed specifically for Hygiena's wide variety of test devices. Capable of up to 105 °C, the incubators can be set to any temperature required for Hygiena products. The digitally controlled, interchangeable blocks of the Lab Format Incubator are independently heated, allowing you to run two temperatures on one incubator at the same time – ideal for running a variety of tests. Auto-stop and sound alert features help you achieve perfect incubation time, every time. Available in two sizes and up to 70 wells, Hygiena's Digital Dry Block incubator is configurable for your unique needs.

## **Benefits:**

- Designed specifically for Hygiena test devices
- Numbered wells help keep testing organized
- Flexible configuration can accommodate swab test devices or large volume tubes
- Digitally controlled independent blocks can be held at different temperatures
- Small footprint takes minimal lab bench space

# **Features:**

- Wide temperature range:
  - RT+5 105 °C for Lab Format / RT+5 80 °C for Small Format Incubator
- Temperature stability  $\leq \pm 0.5$  °C
- Heats to max temp in less than 15 minutes
- Timer range: 1 min 99 hr 59 min
- Footprint / Weight:
  - Small Format (WxDxH):  $11 \text{ cm} \times 15 \text{ cm} \times 8 \text{ cm}$ ,  $0.5 \text{ kg} / 4.3 \text{ in} \times 5.9 \text{ in} \times 3.1 \text{ in}$ , 1.1 lbs
  - Lab Format (WxDxH):  $36.5 \text{ cm} \times 21 \text{ cm} \times 15 \text{ cm}$ ,  $4.5 \text{ kg} / 14.4 \text{ in} \times 8.3 \text{ in} \times 5.9 \text{ in}$ , 9.9 lbs