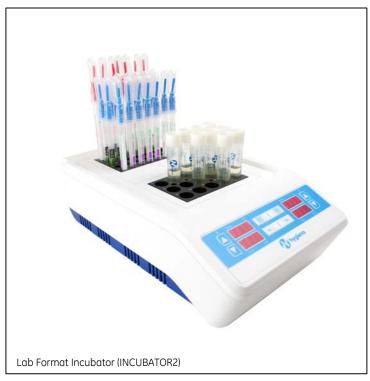

### **Lab Format Incubator**

| Catalog No. | Description                            | Qty |
|-------------|----------------------------------------|-----|
| INCUBATOR2  | Lab Format Digital Dry Block Incubator | 1   |
| IB001       | Hygiena Swab Tube Block – 35 wells     | 1   |
| IB002       | Hygiena Vial Tube Block – 15 wells     | 1   |

(1) IB001 & (1) IB002

(2) IB002