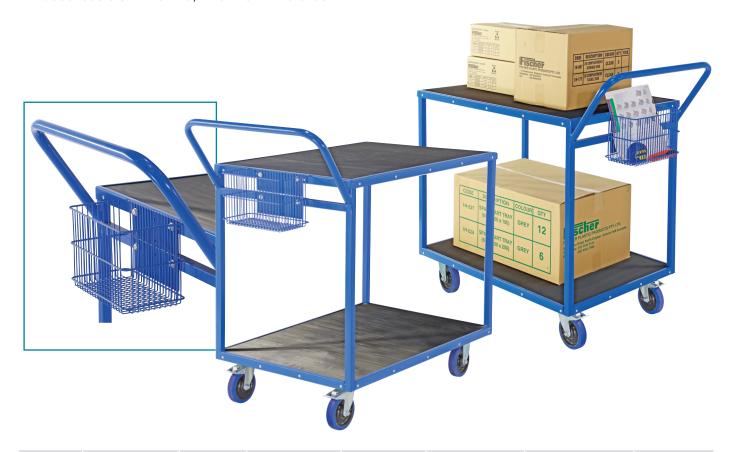

## 2 Tier Picking Platform Trolley

- · Rubber lined shelves to help stop items from sliding off when moving around
- · Wire tool basket supplied as standard which is great for tool and scanner storage
- · Fully welded steel construction
- · Powder coated blue
- Basket Dimensions (LxWxH): 265x145x170mm
- Distance between Shelves: 655mm
- Rubber castors 2 x swivel, 2 x swivel with brakes