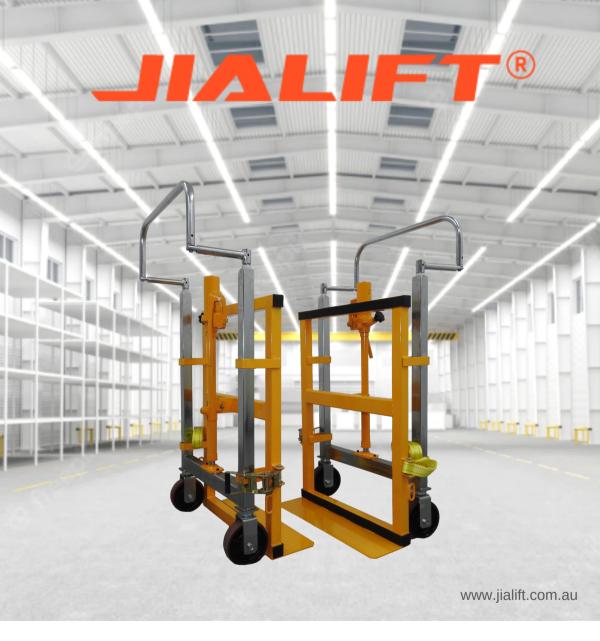

## FM180B Furniture Mover Set

- 1800kg Load Capacity;
- Lifting Height: 250mm
- Safe, reliable, sustainable and low maintenance

## **Jialift Furniture Mover Set Capacity up to 1.8T**

- This furniture mover has big plates which easy to hold the furniture or large item you lifting and moving.
- · For professional transport of heavyweight items.
- Ideal for delivery, removal, maintenance and assembly applications.
- For switch cupboards, safes, containers and machinery.
- · Sold in one set only.