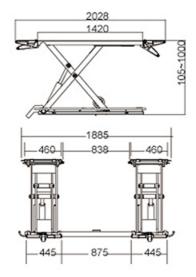

## **Specification**

• Minimum height: 105mm

• Max lifting height: 1000mm

• Lifting capacity: 3000kg

• Lifting time: 30 sec (approx)

• Power: 240V/ 50Hz /1Ph (15Amp)

• Air supply: 6-8 Kg/cm2

• Net weight: 500Kg