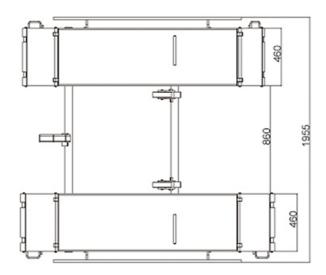

## **Specification**

• Minimum height: 105mm

• Max lifting height: 1000mm

• Lifting capacity: 3000kg

• Lifting time: 30 sec (approx)

• Power: 240V/ 50Hz /1Ph (15Amp)

• Air supply: 6-8 Kg/cm2

• Net weight: 500Kg

• Packing Size: 197 x 155 x 56 cm