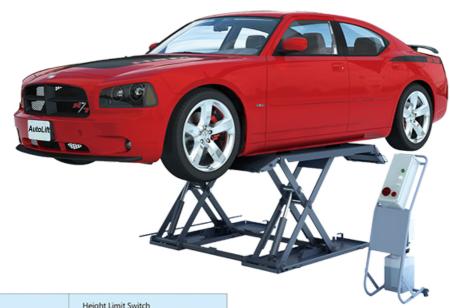

## **AutoLift AL-8803**

Heavy duty portable mid rise scissor lift 3000 Kg capacity WorkSafe design registered

## **Features**

- WorkSafe Design Registered.
- This mobile AL-8803 is perfect equipment for tyre changing, quick service, etc.
- Optional mobile kit for easy mobility.
- Pneumatic operated mechanical lock engaged automatically when releases button.
- Torsion bars at bottom ensure stability and synchronization.
- 24V control for safety.
- Extendable drive on ramps can be used as additional platforms for accommodating long base vehicles.