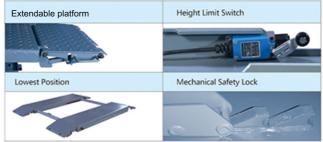

## **Features**

- WorkSafe Design Registered.
- This mobile AL-8803 is perfect equipment for tyre changing, quick service, etc.
- Optional mobile kit for easy mobility.
- Pneumatic operated mechanical lock engaged automatically when releases button.
- Torsion bars at bottom ensure stability and synchronization.
- 24V control for safety.
- Extendable drive on ramps can be used as additional platforms for accommodating long base vehicles.