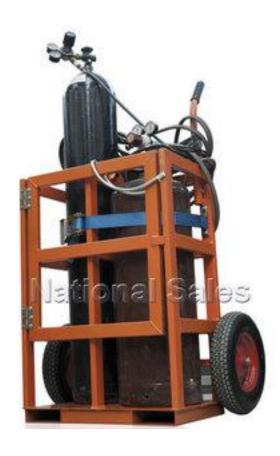

## Gas Cylinder Welding Trolley 250 Kg WLL EW-T-WT

This 2 gas cylinder welding bottle trolley is a craneable trolley and designed to carry one type "G" Oxygen and one type "G" Acetylene gas cylinder.

Complete with internal load-binder to securely fasten both gas cylinders.

\* Note Gas bottles not included \*

Fitted with handles and two 400mm diameter air inflated rubber wheels, this cage can be transported manually with push handles, by forklift using the fork pockets or by crane with the certified lifting sling provided.

## Specification:

- Working Load Limit (WLL): 250kg
- Unit Weight: 80kg
- Painted Enamel Finish
- Integrated Fork Pockets (165 x 45mm)
- Crane Lifting Chain Sling provided
- Height (cm): 53cm
- Length (cm): 104cm
- Width (cm): 68cm