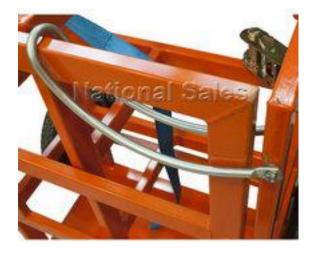

## Gas Cylinder Welding Trolley 250 Kg WLL EW-T-WT

This 2 gas cylinder welding bottle trolley is a craneable trolley and designed to carry one type "G" Oxygen and one type "G" Acetylene gas cylinder.

Complete with internal load-binder to securely fasten both gas cylinders.

\* Note Gas bottles not included \*

Fitted with handles and two 400mm diameter air inflated rubber wheels, this cage can be transported manually with push handles, by forklift using the fork pockets or by crane with the certified lifting sling provided.