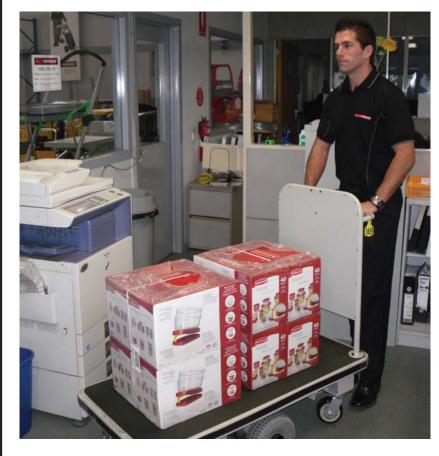

## **Our "Best Value" Powered Trolley**

The Turnmate is ideal in confined spaces or narrow aisles, as it pivots on central wheels.

It has a 400kg capacity and a large deck of 1200 x 600mm complete with a rubber mat suitable for a number of applications.

| Part No:       | TURNMATE1060                                 |
|----------------|----------------------------------------------|
| Capacity:      | 400kg                                        |
| Dimensions:    | 1200 x 600mm                                 |
| Unit Weight:   | 84kg                                         |
| Wheels:        | 2 x 250mm semi pneumatic, 4 x 125mm urethane |
| Handle Height: | 970mm                                        |