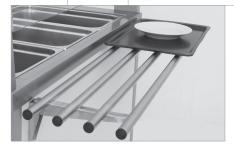

## TRAY SLIDE SHELF

| Optional | Description                 | Suitable for |  |  |
|----------|-----------------------------|--------------|--|--|
| ME2      |                             | 2x1/1 GN     |  |  |
| ME3      | Tray slide shelf, long side | 3x1/1 GN     |  |  |
| ME4      |                             | 4x1/1 GN     |  |  |