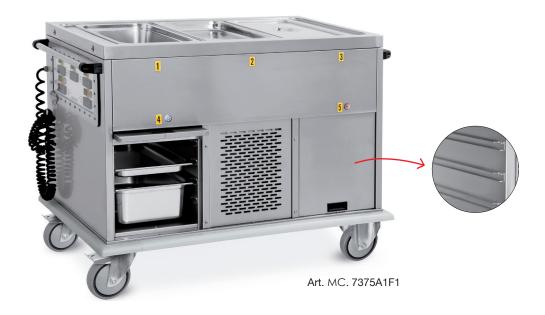

## MEAL SERVICE TROLLEYS WITH INDIVIDUALLY CONTROLLED BAIN MARIE WELLS PLUS HEATED & REFRIGERATED COMPARTMENTS WITH RUNNERS FOR GASTRONORM PANS

- AISI 304 stainless steel sheet construction, brushed finish
- · Polyurethane foam insulation panels
- · Heat-proof handles
- Separate Bain-Marie wells in pressed steel sheet with no sharp edges for up to 20 cm deep GN pans (not included)
- Separate Bain-Marie drain taps
- Separate heated, refrigerated or neutral lower compartments with independent thermostats, insulated up-and-over doors. N. 4 pairs of "C"-shaped runners suitable for containers 1/1 GN (or submultiples) spaced 7.6 cm
- Mains supply: 230V, 50 Hz, singlephase

Note: IPX5 digital control panel is supplied as standard in Bain-Marie trolleys with refrigerated compartments

| Article  | GN      | Lower compartments                                           | Power        | Max dim. cm |  |
|----------|---------|--------------------------------------------------------------|--------------|-------------|--|
| 7370A0F1 | 2x1/1   | *                                                            | 1450W        | 95x72x96 h  |  |
| 7375A0F2 |         | * *                                                          | 2100W        | 404 70 00 5 |  |
| 7375A1F1 | 3x1/1   | ***                                                          | 2450W        | 134x72x96 h |  |
| 7378A0F2 |         | € * *                                                        | 2700W        |             |  |
| 7378A1F2 | 4x1/1   | * * *                                                        | 3100W        | 172x72x96 h |  |
| 7378A2F1 |         | <b>*</b>                                                     | 3600W        |             |  |
| Optional | Descrip | otion                                                        | Suitable for |             |  |
| E        |         | 4 resilient wheels,<br>brake for uneven floors / outdoor use | All articles |             |  |