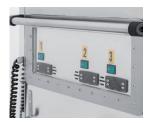

## MEAL SERVICE TROLLEYS WITH INDIVIDUALLY CONTROLLED BAIN MARIE WELLS PLUS HEATED & REFRIGERATED COMPARTMENTS WITH RUNNERS FOR GASTRONORM PANS

- AISI 304 stainless steel sheet construction, brushed finish
- · Polyurethane foam insulation panels
- · Heat-proof handles
- Separate Bain-Marie wells in pressed steel sheet with no sharp edges for up to 20 cm deep GN pans (not included)
- Separate Bain-Marie drain taps
- Separate heated, refrigerated or neutral lower compartments with independent thermostats, insulated up-and-over doors. N. 4 pairs of "C"-shaped runners suitable for containers 1/1 GN (or submultiples) spaced 7.6 cm
- Mains supply: 230V, 50 Hz, singlephase

- Bain-marie heating with heating element outside the well
- · Dry heating: details and quotes upon request
- Ventilated refrigeration +4°C+10°C
- IPX5 digital control panel supplied as standard with independent thermostatic control - one thermostat for each well and for each heated or refrigerated compartment
- · 3-mt long coiled power cable, Clipsal plug
- All round grey non marking rubber bumpers
- 2 Fixed and 2 braked swivel castors with heavy-duty brackets, Ø 16 cm; grey non marking rubber tread on centre with roller bearing hub

Note: IPX5 digital control panel is supplied as standard in Bain-Marie trolleys with refrigerated compartments

| Article  | GN      | Lower compartments                                           | Power        | Max dim. cm |  |
|----------|---------|--------------------------------------------------------------|--------------|-------------|--|
| 7370A0F1 | 2x1/1   | *                                                            | 1450W        | 95x72x96 h  |  |
| 7375A0F2 |         | * *                                                          | 2100W        | 404 70 00 5 |  |
| 7375A1F1 | 3x1/1   | ***                                                          | 2450W        | 134x72x96 h |  |
| 7378A0F2 |         | € * *                                                        | 2700W        |             |  |
| 7378A1F2 | 4x1/1   | * * *                                                        | 3100W        | 172x72x96 h |  |
| 7378A2F1 |         | <b>*</b>                                                     | 3600W        |             |  |
| Optional | Descrip | otion                                                        | Suitable for |             |  |
| E        |         | 4 resilient wheels,<br>brake for uneven floors / outdoor use | All articles |             |  |