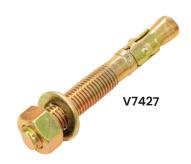

| Code  | Description                                  | Details       |
|-------|----------------------------------------------|---------------|
| V7426 | Large Straight Bollard-1200mm (Powdercoated) | Removable Cap |
| V7425 | Large Straight Bollard (Galvanised)          | Removable Cap |
|       |                                              |               |
| V7427 | Tru-Bolt 16x120mm(M16)                       | Galvanised    |