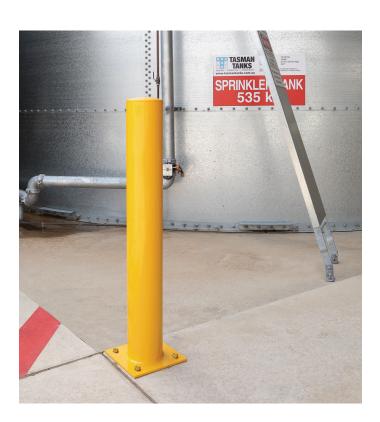

## Safety Bollards (Concrete Fillable)

- Ideal for protecting expensive equipment and racking from possible forklift damage
- Great for protecting edges of roller doors from truck damage
- 5 options available however other sizes can be made to order to your particular specifications
- The 1200mm high bollards (V7426 & V7425) can be concrete filled

| Code  | Description                                  | Details       |
|-------|----------------------------------------------|---------------|
| V7426 | Large Straight Bollard-1200mm (Powdercoated) | Removable Cap |
| V7425 | Large Straight Bollard (Galvanised)          | Removable Cap |
|       |                                              |               |
| V7427 | Tru-Bolt 16x120mm(M16)                       | Galvanised    |