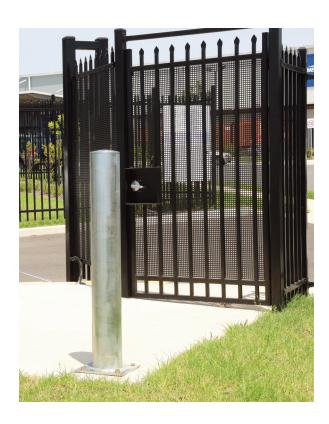

## Safety Bollards (Concrete Fillable)

- Ideal for protecting expensive equipment and racking from possible forklift damage
- Great for protecting edges of roller doors from truck damage
- 5 options available however other sizes can be made to order to your particular specifications
- The 1200mm high bollards (V7426 & V7425) can be concrete filled

| Code  | Description                                  | Details       |
|-------|----------------------------------------------|---------------|
| V7426 | Large Straight Bollard-1200mm (Powdercoated) | Removable Cap |
| V7425 | Large Straight Bollard (Galvanised)          | Removable Cap |
|       |                                              |               |
| V7427 | Tru-Bolt 16x120mm(M16)                       | Galvanised    |