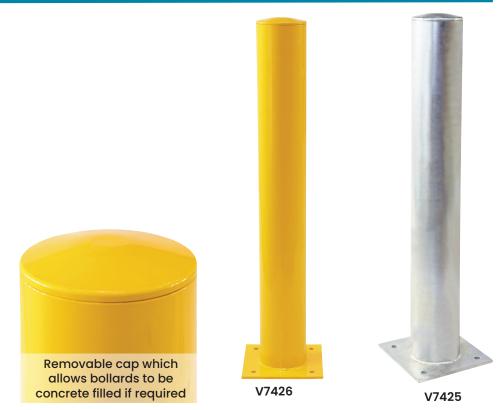

## Safety Bollards (Concrete Fillable)

- Ideal for protecting expensive equipment and racking from possible forklift damage
- Great for protecting edges of roller doors from truck damage
- 5 options available however other sizes can be made to order to your particular specifications
- The 1200mm high bollards (V7426 & V7425) can be concrete filled

See more information on next page

| Code  | Bollard Type | Size (mm) | Diameter (mm) | Bolt Hole<br>Size (mm) | Base Plate<br>Size (mm) | Wall<br>Thickness (mm) | Finish                    |
|-------|--------------|-----------|---------------|------------------------|-------------------------|------------------------|---------------------------|
| V7426 | Straight     | 1200 H)   | 165           | 17                     | 280x280x10              | 3mm                    | Galvanised + Powdercoated |
| V7425 | Straight     | 1200 (H)  | 165           | 17                     | 280x280x10              | 3mm                    | Galvanised                |

| Code  | Description                                  | Details       |
|-------|----------------------------------------------|---------------|
| V7426 | Large Straight Bollard-1200mm (Powdercoated) | Removable Cap |
| V7425 | Large Straight Bollard (Galvanised)          | Removable Cap |
|       |                                              |               |
| V7427 | Tru-Bolt 16x120mm(M16)                       | Galvanised    |