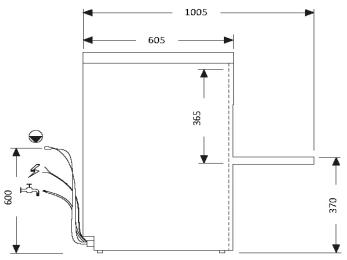

240V Power supply 3.2KW Total power Total current 15 Amp Wash tank capacity 20 Itrs Water consumption (wash & rinse cycle) 20 Itrs 75°C Rinsing temp (approx) Rack size 500mm x 500mm Tallest washable item 33 cm Weight (empty) 55 kg Water connection (Hot\*) 3/4" hose \*Connect to hot water for optimum performance