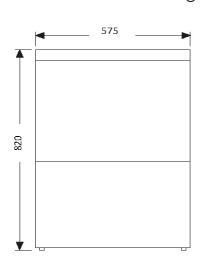

240V Power supply 3.2KW Total power Total current 15 Amp Wash tank capacity 20 Itrs Water consumption (wash & rinse cycle) 20 Itrs 75°C Rinsing temp (approx) Rack size 500mm x 500mm Tallest washable item 33 cm Weight (empty) 55 kg Water connection (Hot\*) 3/4" hose \*Connect to hot water for optimum performance