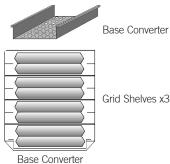

The BF2B, BF3B and BF3BR also feature Bains Marie with covers to the top of the unit along with the combinations of ambient, heated or refrigerated compartments below.

Conversion kit to transform compartment to accommodate plated meals (PM).

### **Options**

- Additional Bulk Food/Plated Meal grid shelf.
- VGEN tow bar.
- Triple tube trayslide.
- Plain trayslide with cutlery cut outs.
- Gantry (for plain top units only).
- All round tubular gallery rail to plain top.