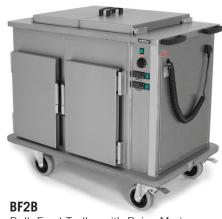

The BF2B, BF3B and BF3BR also feature Bains Marie with covers to the top of the unit along with the combinations of ambient, heated or refrigerated compartments below.

Conversion kit to transform compartment to accommodate plated meals (PM).

Bulk Food Trolley with Bains Marie

## Capacity

- Each compartment in a BF2 can hold 8 1/1 gastronorm containers 65mm deep.
- The BF2B Trolley has a bains marie well in the top that can hold 2 x 1/1 gastronorm up to 150mm deep, the bains marie is fitted with hinged covers which convert to service areas when opened out. Each compartment in a BF2B can hold 6 1/1 Gastronorm containers 65mm deep.