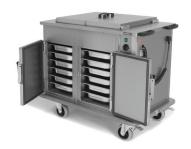

# **Bulk Food Trolleys**

These trolleys are designed for the distribution of bulk food meals in 1/1 gastronorm containers.

This versatile range can be supplied as an ambient trolley, or with keep hot compartments (BF2, BF3), refrigeration compartments or with a combination of these. With the plate converter fitted (either factory or retro) the PM range can accommodate 16 plated meals in each compartment.

## Capacity

- Each compartment in a BF2 can hold 8 1/1 gastronorm containers 65mm deep.
- The BF2B Trolley has a bains marie well in the top that can hold 2 x 1/1 gastronorm up to 150mm deep, the bains marie is fitted with hinged covers which convert to service areas when opened out. Each compartment in a BF2B can hold 6 1/1 Gastronorm containers 65mm deep.