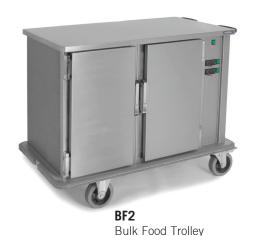

# **Bulk Food Trolleys**

These trolleys are designed for the distribution of bulk food meals in 1/1 gastronorm containers.

This versatile range can be supplied as an ambient trolley, or with keep hot compartments (BF2, BF3), refrigeration compartments or with a combination of these. With the plate converter fitted (either factory or retro) the PM range can accommodate 16 plated meals in each compartment.

## Capacity

- Each compartment in a BF2 can hold 8 1/1 gastronorm containers 65mm deep.
- The BF2B Trolley has a bains marie well in the top that can hold 2 x 1/1 gastronorm up to 150mm deep, the bains marie is fitted with hinged covers which convert to service areas when opened out. Each compartment in a BF2B can hold 6 1/1 Gastronorm containers 65mm deep.

# **Hygiene and Cleaning**

- The Trolley is manufactured from 304 stainless steel throughout and all the internal compartments are formed into a one piece unit leaving a crevice free easy clean interior.
- The unit is also fitted with four 150mm diameter precision bearing castors two with brakes for easy manoeuvring.