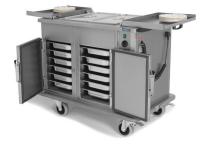

# **Bulk Food Trolleys**

These trolleys are designed for the distribution of bulk food meals in 1/1 gastronorm containers.

This versatile range can be supplied as an ambient trolley, or with keep hot compartments (BF2, BF3), refrigeration compartments or with a combination of these. With the plate converter fitted (either factory or retro) the PM range can accommodate 16 plated meals in each compartment.

The BF2B, BF3B and BF3BR also feature Bains Marie with covers to the top of the unit along with the combinations of ambient, heated or refrigerated compartments below.

Conversion kit to transform compartment to accommodate plated meals (PM).

Bulk Food Trolley with Bains Marie

## Capacity

- Each compartment in a BF2 can hold 8 1/1 gastronorm containers 65mm deep.
- The BF2B Trolley has a bains marie well in the top that can hold 2 x 1/1 gastronorm up to 150mm deep, the bains marie is fitted with hinged covers which convert to service areas when opened out. Each compartment in a BF2B can hold 6 1/1 Gastronorm containers 65mm deep.