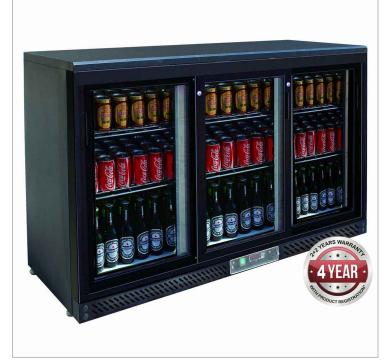

## Three sliding door bar cooler - SC316SD

## **Quick Overview**

Rebate available via NSW ESS program

- Two levels of shelving plus floor
- Digital temp. control & read-out
- Zanussi compressors
- 2 to 8 ° C
- Ambient 32°C & 75% RH
- Double glazed doors
- · Lockable doors
- · Self-closing doors
- Auto-defrost
- Strong industrial shelving
- Fully adjustable shelves
- · Light inside
- · On castors for easy moving & cleaning

## Description

Three sliding door bar cooler - SC316SD Commercial Use Professional Bar Coolers - The Largest Range in Australasia

Refrigerated: 2 to 8 ° C

- Two levels of shelving plus floor
- Digital temp. control & read-out
- Zanussi compressors
- 2 to 8 ° C
- Ambient 32°C & 75% RH
- Double glazed doors
- · Lockable doors
- Self-closing doors
- Auto-defrost
- · Strong industrial shelving
- Fully adjustable shelves
- Light inside
- On castors for easy moving & cleaning