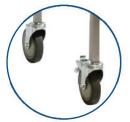

## TRIBUTE

Fill welding for infection control

125mm castors with 2 x locking castors

#### **KEY BENEFITS**

**ITEM CODE** 

- Square tube frame
- Work surface with 3 rails
- Lower shelf with 3 rails
- 125mm castors, 2 locking