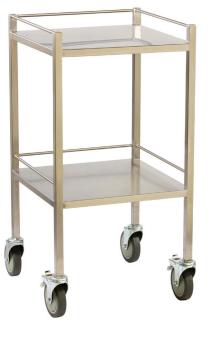

### TRIBUTE Equipment Trolley

#### **EQUIPMENT TROLLEY- ALL SIZES**

## TRIBUTE

Fill welding for infection control

125mm castors with 2 x locking castors

#### **KEY BENEFITS**

**ITEM CODE** 

- Square tube frame
- Work surface with 3 rails
- Lower shelf with 3 rails
- 125mm castors, 2 locking