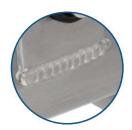

## TRIBUTE

Fill welding for infection control

125mm castors with 2 x locking castors