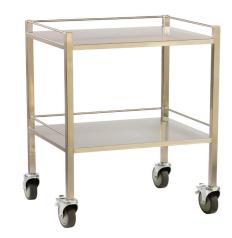

### TRIBUTE Equipment Trolley

#### **EQUIPMENT TROLLEY- ALL SIZES**

## TRIBUTE

Fill welding for infection control

125mm castors with 2 x locking castors

#### **KEY BENEFITS**

**ITEM CODE** 

- Square tube frame
- Work surface with 3 rails
- Lower shelf with 3 rails
- 125mm castors, 2 locking