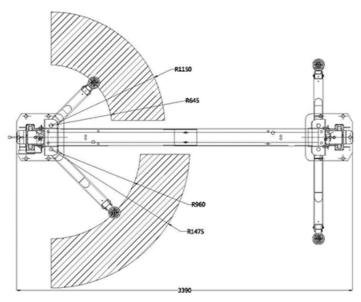

Screw adjustable pads with 4WD & Light Commercial Extension Pads

**Automatic arm locks** 