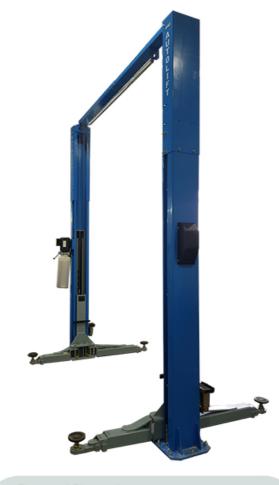

## AutoLift AL-9500LS-EH

2 Post Electric Hydraulic Vehicle Hoist 4500 Kg Lifting Capacity Extra Heavy Duty Clearfloor Design Extra High For Mechanical Workshop Use

## **Features**

- Clear floor design for ease of working with transmission or under lift jacks, oil drainers or tool chests
- High quality powder coated finish
- Professional quality power unit
- Safety shut off valve
- Long arm two stage telescopic
- Short arm three stage telescopic
- Two stage screw adjustable pads
- · Rubber door protectors
- · Hydraulic cylinder covers
- · Easy operation manual lock release
- . Top limit switch cut-off
- 4 x 60mm height adaptors & 4WD extension pads included