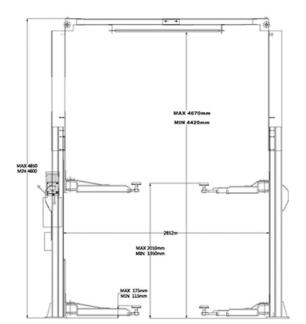

## **Specification**

- Height overall: 4850 mm or 4600mm for lower height setting
- Width overall: 3390 mm
- Lifting height: 1950~2010mm
- Lowest height: 115~175mm
- . Lifting capacity: 4500 kg
- Power: 240V/50Hz/1Ph (15 Amp)
  or 415V/50Hz/3Ph (20 Amp)
- Gross weight: 855 kg
- Packing Size: 2850\*940\*450 mm