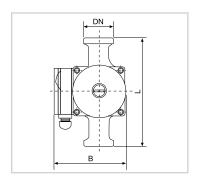

#### **DIMENSIONS**

|               | DN  | G.W |     |     |                                  |      |
|---------------|-----|-----|-----|-----|----------------------------------|------|
| Pump Model    | Н   | H1  | L   | В   |                                  | (KG) |
| HPD20-60-150S | 130 | 105 | 150 | 130 | G1"                              | 2.9  |
| HPD25-60-180S | 130 | 105 | 180 | 130 | G1 <sup>1</sup> / <sub>2</sub> " | 3.34 |
| HPD32-80-180S | 160 | 130 | 180 | 150 | G2"                              | 6    |