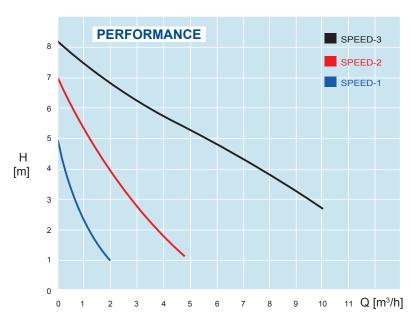

### **TECHNICAL DATA**

| Pump Model    | Speed | Power<br>(Watt) | Amp  | Volts | Max. HEAD<br>(m) | Max. FLOW<br>(L/min) |
|---------------|-------|-----------------|------|-------|------------------|----------------------|
| HPD20-60-150S | 3     | 100             | 0.45 |       |                  |                      |
|               | 2     | 70              | 0.35 | 240   | 6                | 58                   |
|               | 1     | 55              | 0.25 |       |                  |                      |
| HPD25-60-180S | 3     | 100             | 0.45 |       |                  |                      |
|               | 2     | 70              | 0.35 | 240   | 6                | 58                   |
|               | 1     | 55              | 0.25 |       |                  |                      |
| HPD32-80-180S | 3     | 245             | 1.1  |       |                  |                      |
|               | 2     | 190             | 0.95 | 240   | 8                | 166                  |
|               | 1     | 135             | 0.60 |       |                  |                      |