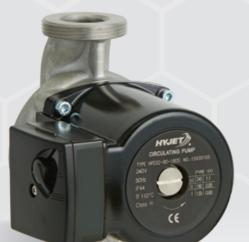

# **Hot Water Circulator Pump**

## **HPD SERIES**

HPD20-60-150S HPD25-60-180S

## **FEATURES**

- In-line pump casing for easy installation
- Barrel unions on suction and delivery for easy install and maintenance
- 3-speed manual adjustment to suit various applications
- Manual bleed on start-up
- Low power consumption
- Reliable and maintenance free
- Quiet operation

## CONSTRUCTION

- Pump Casing: Stainless Steel
- Motor Shaft: Ceramic
- Impellers: PES Composite
- Bearings: Ceramic
- Seals: EPDMMotor IP44
- Insulation
- In-built capacitor and thermal protection