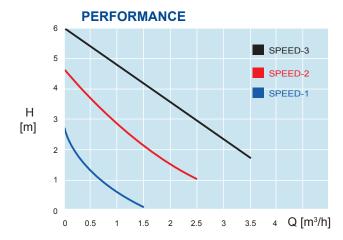

### **TECHNICAL DATA**

| Pump Model    | Speed | Power<br>(Watt) | Amp  | Volts | Max. HEAD<br>(m) | Max. FLOW<br>(L/min) |
|---------------|-------|-----------------|------|-------|------------------|----------------------|
| HPD20-60-150S | 3     | 100             | 0.45 |       |                  |                      |
|               | 2     | 70              | 0.35 | 240   | 6                | 58                   |
|               | 1     | 55              | 0.25 |       |                  |                      |
| HPD25-60-180S | 3     | 100             | 0.45 |       |                  |                      |
|               | 2     | 70              | 0.35 | 240   | 6                | 58                   |
|               | 1     | 55              | 0.25 |       |                  |                      |
| HPD32-80-180S | 3     | 245             | 1.1  |       |                  |                      |
|               | 2     | 190             | 0.95 | 240   | 8                | 166                  |
|               | 1     | 135             | 0.60 |       |                  |                      |