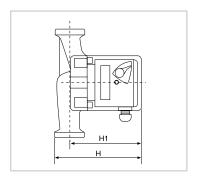

#### **DIMENSIONS**

|               | DN  | G.W |     |     |                                  |      |
|---------------|-----|-----|-----|-----|----------------------------------|------|
| Pump Model    | Н   | H1  | L   | В   |                                  | (KG) |
| HPD20-60-150S | 130 | 105 | 150 | 130 | G1"                              | 2.9  |
| HPD25-60-180S | 130 | 105 | 180 | 130 | G1 <sup>1</sup> / <sub>2</sub> " | 3.34 |
| HPD32-80-180S | 160 | 130 | 180 | 150 | G2"                              | 6    |