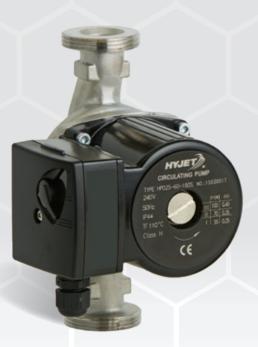

## **HPD SERIES**

HPD20-60-150S HPD25-60-180S

## **FEATURES**

- In-line pump casing for easy installation
- Barrel unions on suction and delivery for easy install and maintenance
- 3-speed manual adjustment to suit various applications
- Manual bleed on start-up
- Low power consumption
- Reliable and maintenance free
- Quiet operation

## CONSTRUCTION

- Pump Casing: Stainless Steel
- Motor Shaft: Ceramic
- Impellers: PES Composite
- Bearings: Ceramic
- Seals: EPDMMotor IP44
- Insulation
- In-built capacitor and thermal protection

### **OPERATING LIMITS**

- Clean water without abrasives or suspended solids
- Max. Liquid temperature 110°c
- Max. Ambient Temperature 40°c
- Max. Operating pressure 10 bar