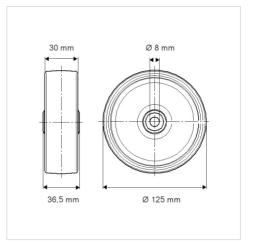

## Dimensions

## **Technical Data**

| Wheel diameter         | 125 mm         |
|------------------------|----------------|
| Width of Tread         | 30 mm          |
| Axle Hole-Ø            | 8 mm           |
| Hub length             | 36.5 mm        |
| Temperature            | - 20 / + 60 °C |
| Standard               | EN 12530       |
| Weight                 | 0.212 kg       |
| Hardness of tread      | Shore A 70     |
| Load capacity          | 75 kg          |
| Load capacity (static) | 150 kg         |