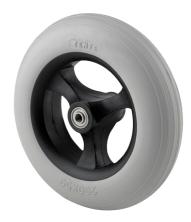

EAN 4031582320589

Wheel centre made of Polypropylene, Tread: Polyurethane, foamed, precision ball bearing

Picture may differ from original product