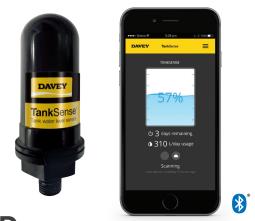

# Davey **Tank**Sense<sup>™</sup> Water Level Monitor

Davey TankSense is an invaluable device that allows you to monitor and track your household's tank water supply using Bluetooth LE.

TankSense provides real time data via an app direct to a compatible mobile phone so you can manage your water, including how many days of water you have left remaining and alerts when your tank water levels are low.

### WHY CHOOSE THE DAVEY TankSense<sup>™</sup> Water Level Monitor?

- · Manage and monitor tank water levels
- Customise to suit individual households water usage
- Provides real time data direct to mobile phone via an App
- How many days of water left remaining
- Tracks monthly water usage
- Alerts when tank water levels are running low
- Predicts rainfall events based on weather patterns and forecasts
- Designed for all above ground tank applications<sup>†</sup>
- App compatible with iOS and Android mobile phones
- BLE (Bluetooth®) connection no subscription needed