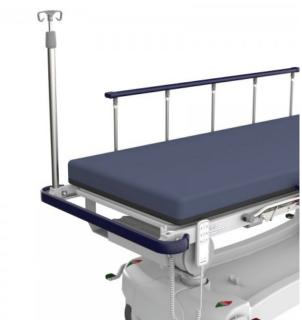

## Trolley IV Poles

Include a standard removable or fold down IV Pole with your trolley.

## Why Buy

Constructed tough and from stainless steel, these clever non-rotational IV poles are designed to withstand the harshest use and make daily life easier by helping to prevent the tangling of critical soft tubing and cords. Simply lift out the hanger to any height and it automatically locks into an infinite position. Press the button to release and lower. The standard removable IV fits into all four corners of a trolley top and stores underneath in the base if there is provision. The folding IV fits onto either end of the trolley top and can be installed to fold down either to the left or right.