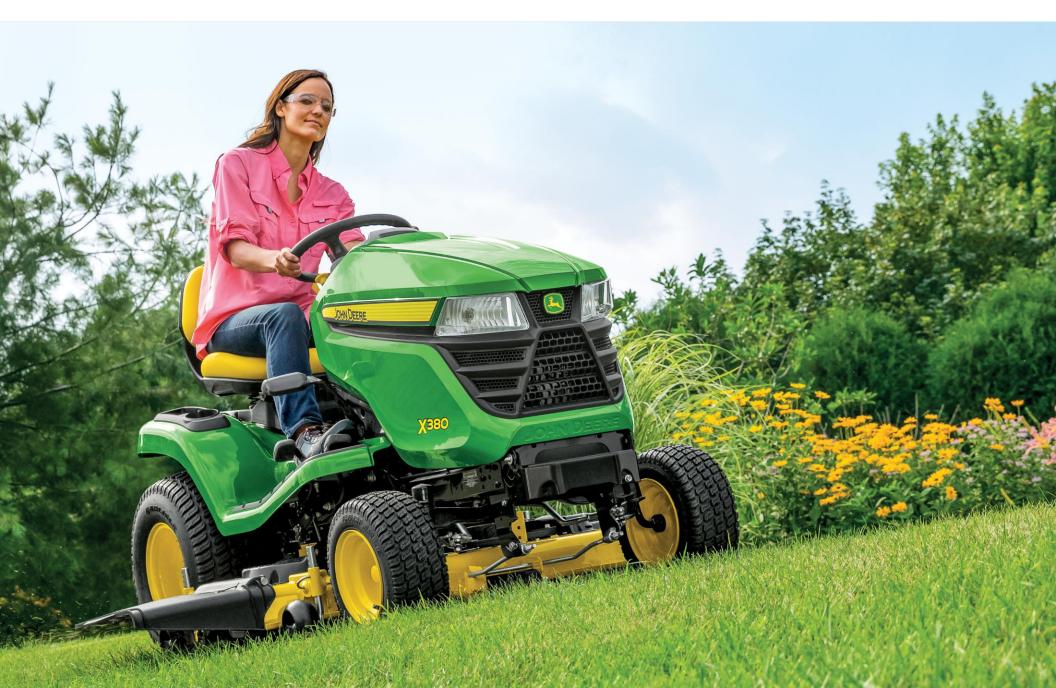

### THE QUALITY OF CUT IS IUST THE REGINNING

Mow with precision. Negotiate an incline. Till a garden. And mulch your lawn.

X500s mow where you need to go, and do heavy-duty work, too. Their wide stance enhances stability on hillsides. Traction can be increased simply by pressing the foot-operated traction control. Heavy-duty frames work with ground-engaging equipment like tillers and blades. And features like the on-board deck-leveling gauge assure a quality cut every time. And the optional MulchControl<sup>™</sup> Kit makes feeding your lawn easy.

Multi-Terrain.

Multi-talented: The X500 Series.

**Rotary Tiller.** Create a great start for your flower bed or garden.