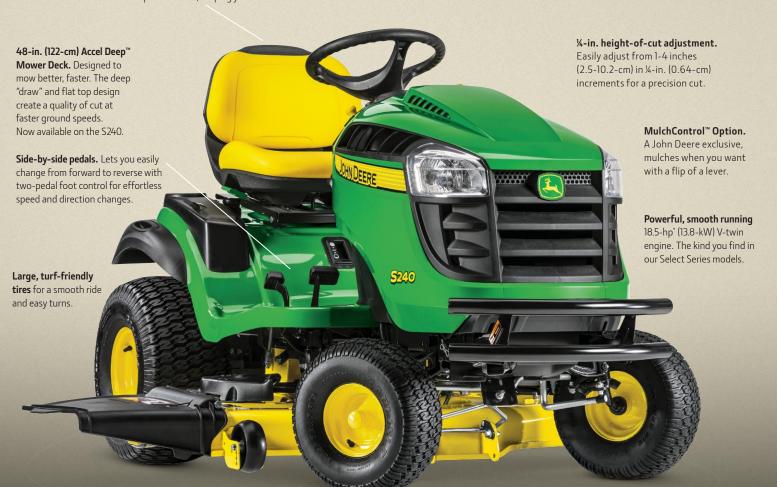

## PRECISE. COMFORTABLE. AND AFFORDABLE TOO.

The S240 Lawn Tractor may even make your morning. You'll certainly make mowing better, faster with a 48-in. (122-cm) Accel Deep™ Mower Deck model. Or make it feed your lawn the easy way with with an optional MulchControl™ Kit. And make it cool and comfortable with an open back 15-in. (38-cm) seat to catch a cool breeze. Make it yours.

**Cutting Height Adjuster.** Cutting height can be adjusted in ¼-in. (0.64-cm) increments for a precise, even cut. (Shown here on the X300 Series.)

**Twin Touch System.** Twin Touch" automatic transmission lets you easily change from forward to reverse with two-pedal foot control for effortless speed and direction changes. (Available on Select Series Tractors.)

**Accel Deep** Mower Decks. Designed to mow fast well, the deeper "draw" and flat top design create a better quality of cut at faster around speeds.