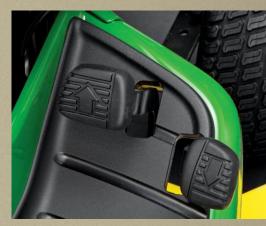

**The Accel Deep mower deck.** Dozens of prototypes discarded. Hundreds of hours of simulations and real world testing. This is how to mow well fast.

MulchControl™ Kit with One Touch
Technology. Mulch on. Mulch off. Mulch the
easy way — with the push of a button. Available
with Accel Deep™ Mower Decks on Select
Series Tractors.