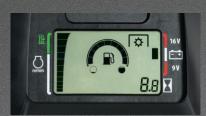

Easy-To-Read Display. Helps you see what's "what" including a tachometer with best cut target zone. It displays engine speed and

**Traction Assist.** A traction assist control locks the rear transaxle, so both rear wheels work together with maximum traction. It's an muddy ground, or to climb a hill