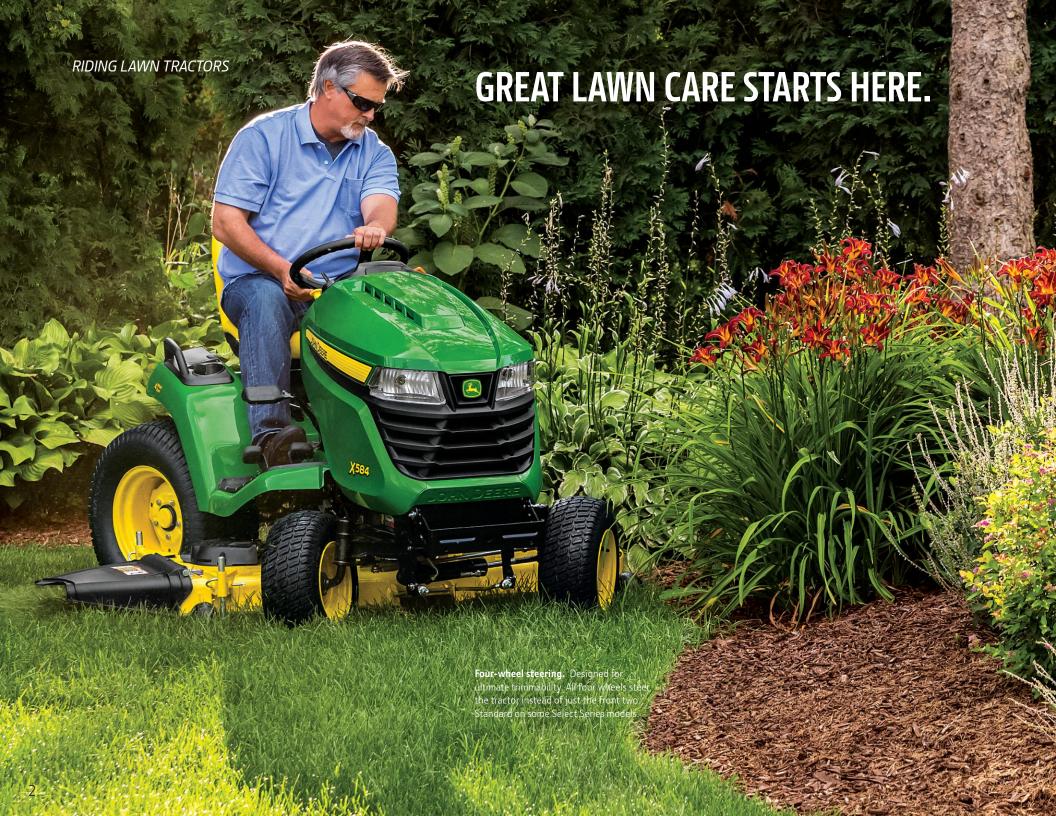

> Four-wheel steering. Designed for ultimate trimmability. All four wheels on the X584 steer the tractor instead of just the front two.

Governor technology.

that provide plenty of power and

The X590 with Constant-speed