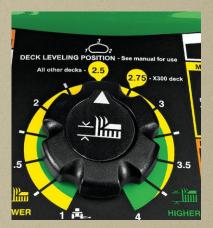

**Cutting Height Adjuster.** Cutting height can be adjusted in ¼-in. (0.64-cm) increments for a precise, even cut. (Shown here on the X300 Series.)

**Twin Touch System.** Twin Touch" automatic transmission lets you easily change from forward to reverse with two-pedal foot control for effortless speed and direction changes. (Available on Select Series Tractors.)