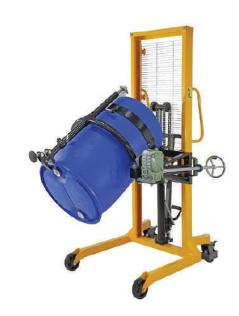

## **Drum Lifter / Rotator & Pourer- 450kg Capacity Lifts Steel, Plastic & Fiber Drums**

The MTBFL is ideal for applications where drum or barrels are stacked, transported, and poured. This barrel lifter is ideal for liquid transportation of oil, chemical, fuel & food allowing the user to be able to pour them without manual labour required.

## **Features**

- Stacking, transporting, and pouring at an angle made easy.
- Simply wheel the lifter up to the barrel/drum and secure with the gripping device.
- The 180-degree tipping function allows the operator to remain at the controls during the tipping operation.
- Powder coated safety yellow for hi visibility and extra protection from wear and tear.
- The barrel is controlled by the turning wheel.
- Contains a foot pump, hand pump, and foot release pedal for lowering.
- · Has a foot brake.