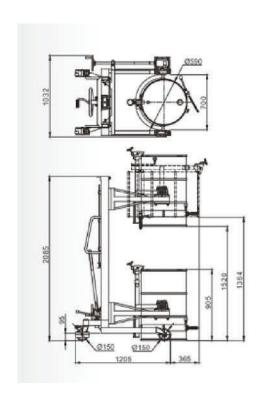

## **Specifications**

| Model                       |        | MTBFL                 |
|-----------------------------|--------|-----------------------|
| Capacity                    | (kg)   | 450                   |
| Lift Height                 | (mm)   | 1500                  |
| Acceptable Drum             | (type) | Steel, plastic, fiber |
| Load Roller Size            | (mm)   | Ø150x50               |
| Steering Wheel Size         | (mm)   | Ø150x50               |
| Leg Length                  | (mm)   | 770                   |
| Distance Between Inner Legs | (mm)   | 630                   |
| Distance between Outer Legs | (mm)   | 810                   |
| Overall Size LxWxH          | (mm)   | 1400x1000x2100        |
| Weight                      | (kg)   | 185                   |