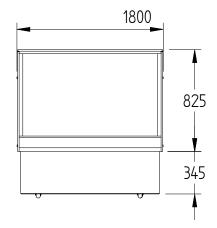

CELE CONTAINED

**SHELVES** 

3

| SPECIFICATIONS                         |                                   |
|----------------------------------------|-----------------------------------|
| DIMENSIONS - W X D X H (ON CASTORS) MM | 1800 W x 660 D x 1200 H           |
| TEMPERATURE                            | 1°C / 4°C                         |
| WEIGHT UNPACKED (KG)                   | 320                               |
| DOOR TYPE                              | Standard: SL (Sliding Rear Doors) |
| FINISH                                 | SS (Stainless Steel exterior)     |
| SHELVES (INCLUDING BASE)               | 3                                 |
| ELECTRICAL                             |                                   |
| POWER SUPPLY                           | 10 amp                            |
| HTC MODELS RUNNING AMPS                | 4.6                               |
| GAS TYPE                               |                                   |
| REFRIGERANT FRIDGE MODELS              | R404a                             |