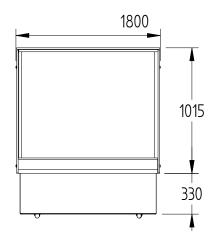

CELE CONTAINED

**SHELVES** 

3

| SPECIFICATIONS                         |                                   |
|----------------------------------------|-----------------------------------|
| DIMENSIONS - W X D X H (ON CASTORS) MM | 1800 W x 660 D x 1200 H           |
| TEMPERATURE                            | 1°C / 4°C                         |
| WEIGHT UNPACKED (KG)                   | 320                               |
| DOOR TYPE                              | Standard: SL (Sliding Rear Doors) |
| FINISH                                 | SS (Stainless Steel exterior)     |
| SHELVES (INCLUDING BASE)               | 3                                 |
| ELECTRICAL                             |                                   |
| POWER SUPPLY                           | 10 amp                            |
| HTC MODELS RUNNING AMPS                | 4.6                               |
| GAS TYPE                               |                                   |
| REFRIGERANT FRIDGE MODELS              | R404a                             |