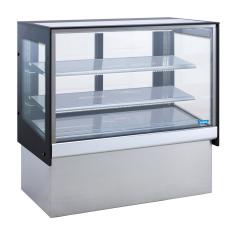

## HTC18

CATEGOR'

TOPAZ CAFÉ RANGI

RANGE

Topaz Cake Display

LINIT

**RFFRIGFRATOR** 

TYPF

CELE CONTAINED

**SHELVES** 

3

| SPECIFICATIONS                         |                                   |
|----------------------------------------|-----------------------------------|
| DIMENSIONS - W X D X H (ON CASTORS) MM | 1800 W x 660 D x 1200 H           |
| TEMPERATURE                            | 1°C / 4°C                         |
| WEIGHT UNPACKED (KG)                   | 320                               |
| DOOR TYPE                              | Standard: SL (Sliding Rear Doors) |
| FINISH                                 | SS (Stainless Steel exterior)     |
| SHELVES (INCLUDING BASE)               | 3                                 |
| ELECTRICAL                             |                                   |
| POWER SUPPLY                           | 10 amp                            |
| HTC MODELS RUNNING AMPS                | 4.6                               |
| GAS TYPE                               |                                   |
| REFRIGERANT FRIDGE MODELS              | R404a                             |