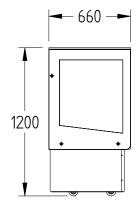

CELE CONTAINED

**SHELVES** 

3

| SPECIFICATIONS                         |                                   |
|----------------------------------------|-----------------------------------|
| DIMENSIONS - W X D X H (ON CASTORS) MM | 1800 W x 660 D x 1200 H           |
| TEMPERATURE                            | 1°C / 4°C                         |
| WEIGHT UNPACKED (KG)                   | 320                               |
| DOOR TYPE                              | Standard: SL (Sliding Rear Doors) |
| FINISH                                 | SS (Stainless Steel exterior)     |
| SHELVES (INCLUDING BASE)               | 3                                 |
| ELECTRICAL                             |                                   |
| POWER SUPPLY                           | 10 amp                            |
| HTC MODELS RUNNING AMPS                | 4.6                               |
| GAS TYPE                               |                                   |
| REFRIGERANT FRIDGE MODELS              | R404a                             |