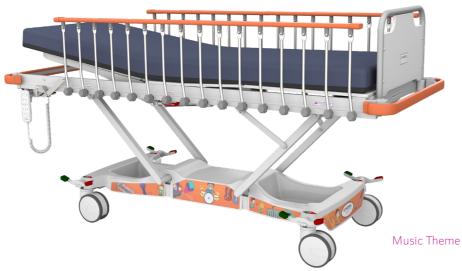

## The Contour Jazz

Keeping patients safe, secure, and comfortable has never been easier with the Contour Jazz transport and recovery stretcher. With full, touch button electronic control and innovative E-Point steering system, the stretcher offers a smooth ride for patients and the kind of ease of operation and manoeuvrability that every caring professional craves.

The Contour Jazz stretcher is available in a range of colours and themes - music, sea, jungle and space. With the option to customise to suit different purposes and specialist areas.

#### Some of your Key Benefits

- An advanced E-Point steering system and solid, perfectly centred steer wheel ensure the stretcher accurately tracks and turns, while maintaining a strong grip with the floor.
- Available in a choice of four fun and colourful themes to brighten their day (and yours).
- Keep things moving with long-life, cordless, fast-charge battery packs.