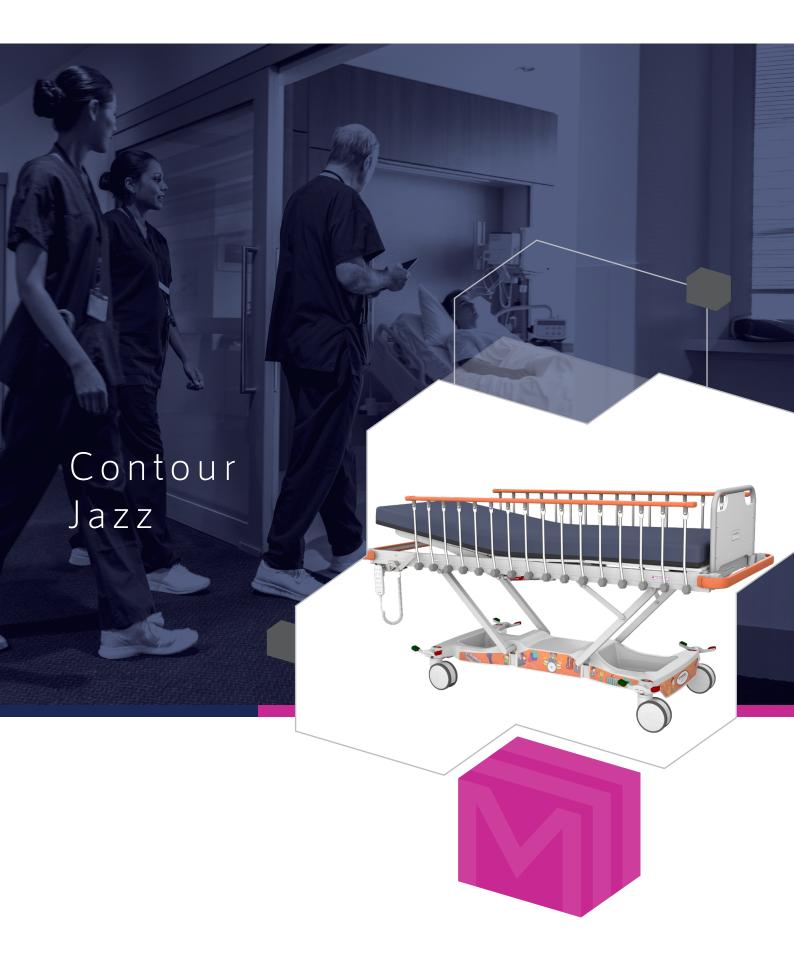

## The Contour Jazz

Keeping patients safe, secure, and comfortable has never been easier with the Contour Jazz transport and recovery stretcher. With full, touch button electronic control and innovative E-Point steering system, the stretcher offers a smooth ride for patients and the kind of ease of operation and manoeuvrability that every caring professional craves.

The Contour Jazz stretcher is available in a range of colours and themes - music, sea, jungle and space. With the option to customise to suit different purposes and specialist areas.

#### Some of your Key Benefits

- An advanced E-Point steering system and solid, perfectly centred steer wheel ensure the stretcher accurately tracks and turns, while maintaining a strong grip with the floor.
- Available in a choice of four fun and colourful themes to brighten their day (and yours).
- Keep things moving with long-life, cordless, fast-charge battery packs.

- Peace of mind with a lifetime of local support, easy maintenance, and fast guaranteed parts.
- 300kg SWL
- Emergency CPR backrest release
- 15 degree head and foot down Trendelenburg
- Fully electric operation with knee break
- 2135 x 815mm overall size
- 400 830mm height range

#### Safety & Support 16 Riser Dropsides Premia Mattress Riser spacing's of An ultra-low of 400mm Supplied standard height makes it safer for 100mm centers for a with a premium, 4 patients to get on and off safer side rail for patients way stretch, pressure no need for step stools or requiring extra support. relieving mattress. unecessary heavy lifting. Sea Theme **Effortless Control** Bright & Light Large Wheels Sit and position your patient Choose between four Tente castors comfortably with a touch different decal themes