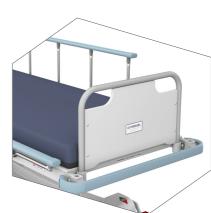

ts.
- 300kg SWL
- Emergency CPR backrest release
- 15 degree head and foot down Trendelenburg
- Fully electric operation with knee break
- 2135 x 815mm overall size
- 400 830mm height range

#### Safety & Support 16 Riser Dropsides Premia Mattress Riser spacing's of An ultra-low of 400mm Supplied standard height makes it safer for 100mm centers for a with a premium, 4 patients to get on and off safer side rail for patients way stretch, pressure no need for step stools or requiring extra support. relieving mattress. unecessary heavy lifting. Sea Theme **Effortless Control** Bright & Light Large Wheels Sit and position your patient Choose between four Tente castors comfortably with a touch different decal themes



avoid misuse.

of a button. Also available

with a fixed control panel to





adding life & fun in a

challenging environment.

Foot End Board



ensure the unit can

be moved easily.

**Fixed Control Panel** 

# You can have Confidence!



With our manufactured products we develop THE solution - not A solution.

Configured to your requirements!

Consultative with bespoke outcomes.

30+ Consultants in Australia



Work with a company with strong family values specialising in the design and build of your equipment!

Australian built. Exported globally.

25yrs Manufacturing



The longest warranty, parts in stock and a service team assures market leading response times.

Extraordinary after sales care.

24hr Dispatch