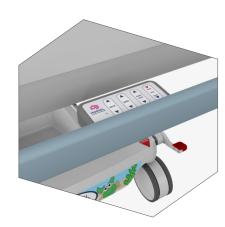

d foot down Trendelenburg
- Fully electric operation with knee break
- 2135 x 815mm overall size
- 400 830mm height range

#### Safety & Support 16 Riser Dropsides Premia Mattress Riser spacing's of An ultra-low of 400mm Supplied standard height makes it safer for 100mm centers for a with a premium, 4 patients to get on and off safer side rail for patients way stretch, pressure no need for step stools or requiring extra support. relieving mattress. unecessary heavy lifting. Sea Theme **Effortless Control** Bright & Light Large Wheels Sit and position your patient Choose between four Tente castors comfortably with a touch different decal themes



avoid misuse.

of a button. Also available

with a fixed control panel to





adding life & fun in a

challenging environment.

Foot End Board



ensure the unit can

be moved easily.

**Fixed Control Panel** 

# You can have Confidence!



With our manufactured products we develop THE solution - not A solution.

Configured to your requirements!

Consultative with bespoke outcomes.

30+ Consultants in Australia



Work with a company with strong family values specialising in the design and build of your equipment!

Australian built. Exported globally.

25yrs Manufacturing



The longest warranty, parts in stock and a service team assures market leading response times.

Extraordinary after sales care.

24hr Dispatch