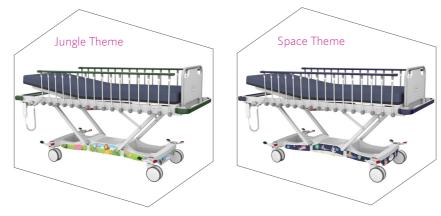

The Contour Jazz stretcher is available in a range of colours and themes - music, sea, jungle and space. With the option to customise to suit different purposes and specialist areas.