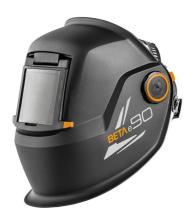

## **OVERVIEW**

Beta e90P welding helmet with a passive welding filter offers reliable protection for the eyes, face and neck in basic welding and fabrication. The model is equipped with a lightweight but strong shell construction. Beta e90P welding mask also features a comfortable headband, GapView flip lens function and magnifying lens frame.