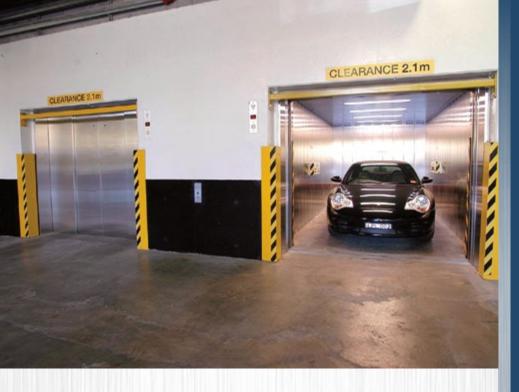

# Customised, easy to operate, code compliant vehicle lifts suitable for commercial, residential and domestic applications

Vehicle lifts are increasingly Available with single door, replacing ramps as a means of moving vehicles around buildings where space is at a costly premium.

Liftronic's Vehicle Lifts are proven reliable work-horses capable of the heavy lifting needed in these applications.

or front and rear door configurations. finished in brushed stainless steel lift finishes on the foyer doors and internal lift car panels to suit any size, load or speed.