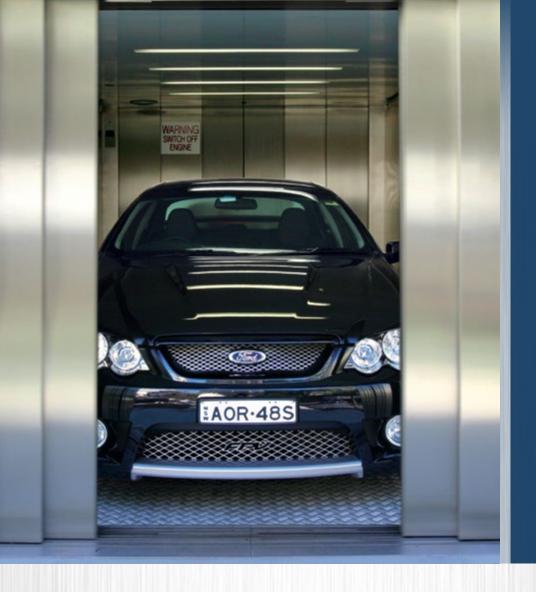

# Customised, easy to operate, code compliant vehicle lifts suitable for commercial, residential and domestic applications

Vehicle lifts are increasingly Available with single door, replacing ramps as a means of moving vehicles around buildings where space is at a costly premium.

Liftronic's Vehicle Lifts are proven reliable work-horses capable of the heavy lifting needed in these applications.

or front and rear door configurations. finished in brushed stainless steel lift finishes on the foyer doors and internal lift car panels to suit any size, load or speed.