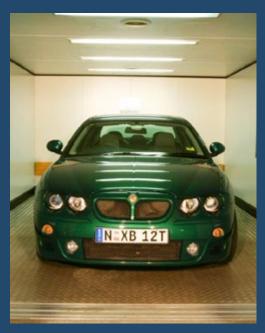

Liftronic's Vehicle Lifts are proven reliable work-horses capable of the heavy lifting needed in these applications.

or front and rear door configurations. finished in brushed stainless steel lift finishes on the foyer doors and internal lift car panels to suit any size, load or speed.

Easy to operate and suitable for customisation to suit most installation requirements.