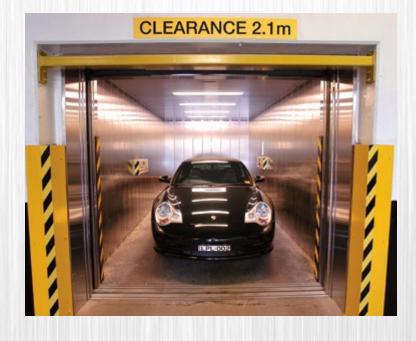

# Customised, easy to operate, code compliant vehicle lifts suitable for commercial, residential and domestic applications

Vehicle lifts are increasingly Available with single door, replacing ramps as a means of moving vehicles around buildings where space is at a costly premium.

Liftronic's Vehicle Lifts are proven reliable work-horses capable of the heavy lifting needed in these applications.

or front and rear door configurations. finished in brushed stainless steel lift finishes on the foyer doors and internal lift car panels to suit any size, load or speed.