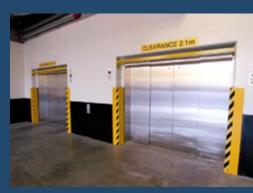

# Customised, easy to operate, code compliant vehicle lifts suitable for commercial, residential and domestic applications

Vehicle lifts are increasingly Available with single door, replacing ramps as a means of moving vehicles around buildings where space is at a costly premium.

Liftronic's Vehicle Lifts are proven reliable work-horses capable of the heavy lifting needed in these applications.

or front and rear door configurations. finished in brushed stainless steel lift finishes on the foyer doors and internal lift car panels to suit any size, load or speed.