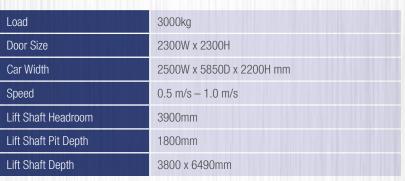

## Features include

- For loads of 3000kg and more
- Code Compliant
- · Custom and standard sizes available
- Stainless steel finishes
- · Robust and very reliable

Australia's largest independent lift company Established 1985