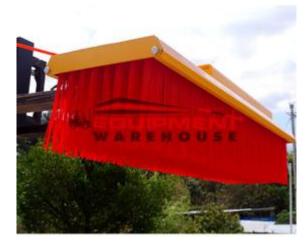

## Forklift Broom 1200mm 8 x Bristle Rows EW-FB1200-8

Sweep or move grain, rubbish, sand, gravel, rocks and many other materials.

Sweep materials such as plastic shrink wrap and welding wire which can't be swept with rotary brooms or vacuum sweepers.

## Specifications:

- 8 Bristle Rows
- 1200mm Width
- Height 300mm