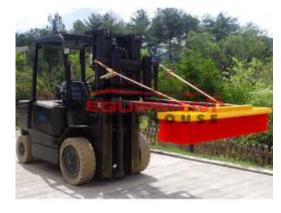

## Forklift Broom 1200mm 8 x Bristle Rows EW-FB1200-8

Sweep or move grain, rubbish, sand, gravel, rocks and many other materials.

Sweep materials such as plastic shrink wrap and welding wire which can't be swept with rotary brooms or vacuum sweepers.

Suitable for applications in every industry including farming, agriculture, grain handing, waste, mining, etc.

Economical and practical with a powerful sweeping action at a fraction of the cost of a mechanical sweeper.