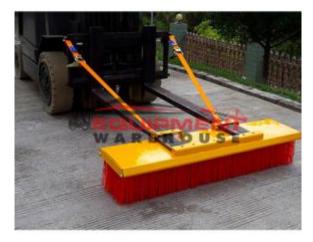

## Forklift Broom 1200mm 8 x Bristle Rows EW-FB1200-8

Sweep or move grain, rubbish, sand, gravel, rocks and many other materials.

Sweep materials such as plastic shrink wrap and welding wire which can't be swept with rotary brooms or vacuum sweepers.

Suitable for applications in every industry including farming, agriculture, grain handing, waste, mining, etc.

Economical and practical with a powerful sweeping action at a fraction of the cost of a mechanical sweeper.

## Specifications:

- 8 Bristle Rows
- 1200mm Width
- Height 300mm