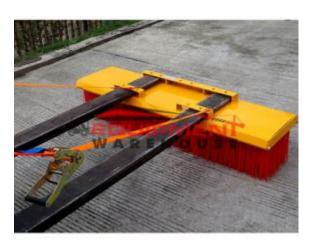

## Forklift Broom 1200mm 8 x Bristle Rows EW-FB1200-8

Sweep or move grain, rubbish, sand, gravel, rocks and many other materials.

Sweep materials such as plastic shrink wrap and welding wire which can't be swept with rotary brooms or vacuum sweepers.

Suitable for applications in every industry including farming, agriculture, grain handing, waste, mining, etc.

Economical and practical with a powerful sweeping action at a fraction of the cost of a mechanical sweeper.

## Specifications:

- 8 Bristle Rows
- 1200mm Width
- Height 300mm







## Equipment Warehouse Pty Ltd

Phone No: 1800-700999 | www.equipmentwarehouse.com.au | info@equipmentwarehouse.com.au Sydney - Brisbane - Melbourne - Adelaide - Perth

SPECIFICATIONS SUBJECT TO CHANGE WITHOUT NOTICE