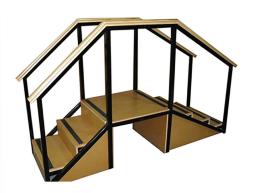

#### **STRAIGHT**

#### **ITEM CODE**

RS1605 Access Rehab Stairs Straight 2 up 3 down with non slip treads fixed Timber hand rails, SWL 300kg RS1610 Access Rehab Stairs Straight 3 up 4 down with non slip treads fixed Timber hand rails, SWL 300kg Access Rehab Stairs Straight 3 up 4 down with non slip treads PAEDIATRIC Fixed Timber hand rails 60cm High Width 65cm, SWL 300kg