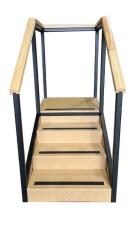

## SINGLE SIDE

#### ITEM CODE

| TIEM CODE |                                                                                                                                |
|-----------|--------------------------------------------------------------------------------------------------------------------------------|
| RS1505    | Access Rehab Stairs Single sided 1 step on one side plus platform 750mm square, SWL 300kg                                      |
| RS1515    | Access Rehab Stairs Single sided 2 steps on one side plus platform 750mm square, SWL 300kg                                     |
| RS1535    | Access Rehab Stairs Single sided 3 steps on one side plus platform 750mm square, SWL 300kg                                     |
| RS1520    | Access Rehab Stairs Single sided 4 steps on one side and a platform 750mm square, SWL 300kg                                    |
| RS1525    | Access Rehab Stairs Single sided of 2 steps on one side plus platform 750mm square, with Mid Rail (Suits Paediatric) SWL 300kg |