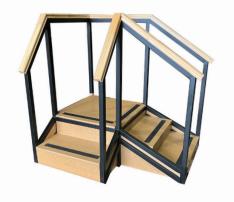

## CORNER

### **ITEM CODE**

Access Rehab Corner Stairs 2 up 3 down, SWL 300kg RS1410 RS1425 Access Rehab Corner Stairs 3 up 4 down, SWL 300kg