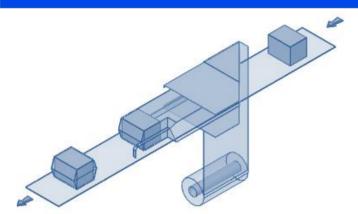

#### **PRODUCT FLOW**

#### **DESCRIPTION**

This is an automatic wrapping machine with a continuous side sealing system for packing a large variety of medium industrial products both with P.E or P.P. film. It can pack shrunk packs if combined with a shrink tunnel 80-40,