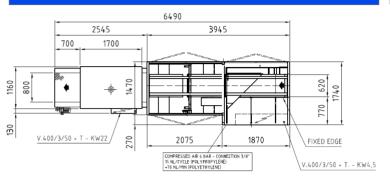

### **LAYOUT**

#### **TECHNICAL SPECIFICATIONS**

| Product Dimensions |                    | Min | Max  |
|--------------------|--------------------|-----|------|
| Width              |                    | 80  | 600  |
| Length             | mm                 | 150 | 6000 |
| Height             |                    | 30  | 370  |
| Mechanical Speed   | Up to 30 packs/min |     |      |