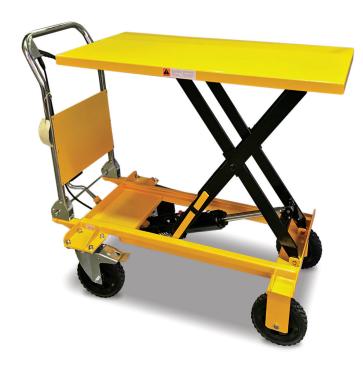

# MANUAL-ASSISTED HYDRAULIC LIFT

The SLM200 mobile scissor lift is an ergonomically designed unit which lifts up to 200 kg with ease, while reducing the risk of strain caused by bending and lifting heavy objects.

The table height can be raised using the manual foot-pump, while the hand-operated release allows the platform to be lowered in a controlled manner.

It is equipped with two fixed castors and two swivel castors with brakes, for extra stability when raising or lowering the platform.

Powder-coated in 'safety yellow' for high visibility and extra protection from wear and tear.

#### Features

- Large base with solid rubber wheels.
- Rear braking system.
- Overload by-pass valve.
- Manual push, precision hydraulic foot-pump and quick release system.
- Lockable swivel polyurethane castors with toe guard.
- Hand release lever to lower the table to preferred height.
- Easy to use foot-pump allows user to lift to desired height.
- Mobile scissor lifts feature safety restraint bars that lock the platform into the fully raised position.