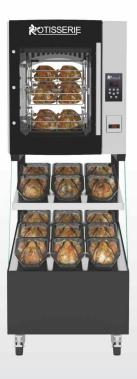

#### **ROTI-ROASTER MINI-CONCEPT**

Mini rotisserie concept to save space, energy

The mini rotisserie: Optimisation of a space with a self-service display, 2 presentation levels in stainless steel inclined at 10°, with digital display and electronic temperature control, mounted on adjustable feet or casters with brakes.

**Topped by a programmable roaster convection Roti-Roaster** with baskets or chicken spits, electronic programming time and temperature with digital display and alarm after cooking cycle and then maintaining the temperature at 63 ° C with a program of pre-cooking, six cooking programs with security convex glass and double glass on service side.