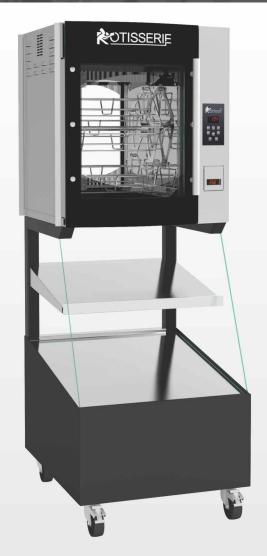

#### **ROTI-ROASTER MINI-CONCEPT**

Mini rotisserie concept to save space, energy

The mini rotisserie: Optimisation of a space with a self-service display, 2 presentation levels in stainless steel inclined at 10°, with digital display and electronic temperature control, mounted on adjustable feet or casters with brakes.

**Topped by a programmable roaster convection Roti-Roaster** with baskets or chicken spits, electronic programming time and temperature with digital display and alarm after cooking cycle and then maintaining the temperature at 63 ° C with a program of pre-cooking, six cooking programs with security convex glass and double glass on service side.

## Digital Display with programming of cooking parameters (time and temperature)

Pre heat program
6 cooking program
Controls on front or rear of the Roti-Roaster

5.320iF2LSP8