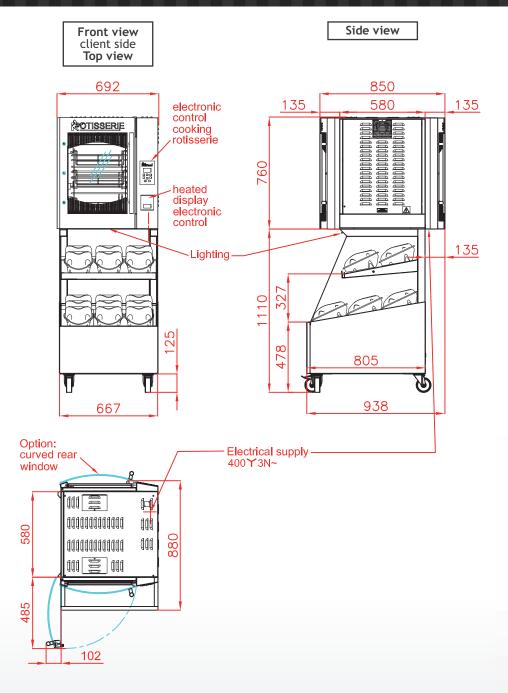

#### **SPECIFICATIONS**

| SI ECII ICATIONS          |                               |  |  |  |
|---------------------------|-------------------------------|--|--|--|
| Capacity roasted chickens | 5/10 poultries, 5 baskets     |  |  |  |
| Display capacity          | 15 poultries                  |  |  |  |
| Power supply              | 400 V~50Hz/60Hz + earth       |  |  |  |
| Electrical power          | 5,1 kW                        |  |  |  |
| Weight and size (HxDxW)   | 180 kg ; 1870 x 938 x 692 mm  |  |  |  |
| Shipping weight and size  | 225 kg ; 1970 x 1030 x 750 mm |  |  |  |
| Guarantee                 | 1 year on parts               |  |  |  |