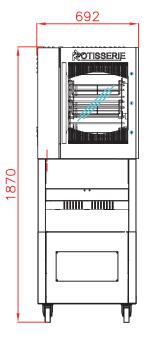

#### **SPECIFICATIONS**

| SI ECII ICATIONS          |                               |  |  |  |
|---------------------------|-------------------------------|--|--|--|
| Capacity roasted chickens | 5/10 poultries, 5 baskets     |  |  |  |
| Display capacity          | 15 poultries                  |  |  |  |
| Power supply              | 400 V~50Hz/60Hz + earth       |  |  |  |
| Electrical power          | 5,1 kW                        |  |  |  |
| Weight and size (HxDxW)   | 180 kg ; 1870 x 938 x 692 mm  |  |  |  |
| Shipping weight and size  | 225 kg ; 1970 x 1030 x 750 mm |  |  |  |
| Guarantee                 | 1 year on parts               |  |  |  |