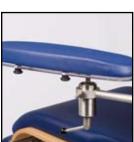

### The 7 advantages of the caddy:

- **1** Frame: High-end model in solid stainless-steel.
- Two Steering Handles: Simply twist and press the freely variable handles into the desired position.
- Armrest: Automatically adjust to the position of the chair and can be separately folded up.
- Upholstery: Comfortable shape and high level of hygiene due to seamless and washable up-holstery. Available in 41 colours.
- Seating: Anatomically designed laminated beech-wood panels lend an attractive touch, underlining the superb quality of the seating.
- Multi-Directional Rolling Castors: The pleasingly designed wheels allow for simple and accurate transport.
- Headrest: Easily adjustable with gentle pressure.

**Armrest cushioning** with ball-and-socket joint

Patient table swivelling, in two sizes available small: 305 x 205 mm big: 550 x 320 mm

**Bodybelt**made of sanitizable silicon

Net pocket

brumaba KG | BGM.-Finsterwalder-Ring 21 | D-82515 Wolfratshausen Phone: +49-(0)8171-2672-0 | Fax: +49-(0)8171-2672-10 info@brumaba.de | www.brumaba.de