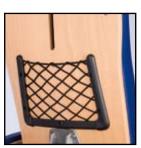

**Armrest cushioning** with ball-and-socket joint

Patient table swivelling, in two sizes available small: 305 x 205 mm big: 550 x 320 mm

**Bodybelt**made of sanitizable silicon

Net pocket

brumaba KG | BGM.-Finsterwalder-Ring 21 | D-82515 Wolfratshausen Phone: +49-(0)8171-2672-0 | Fax: +49-(0)8171-2672-10 info@brumaba.de | www.brumaba.de