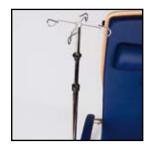

# caddy accessories

**Document pocket** 

**Armrest** padded

**Positioning lever** for patient

**Infusion stand**with swivelling connector

**Rolling castors** at front, directional

**Side protection** removeable