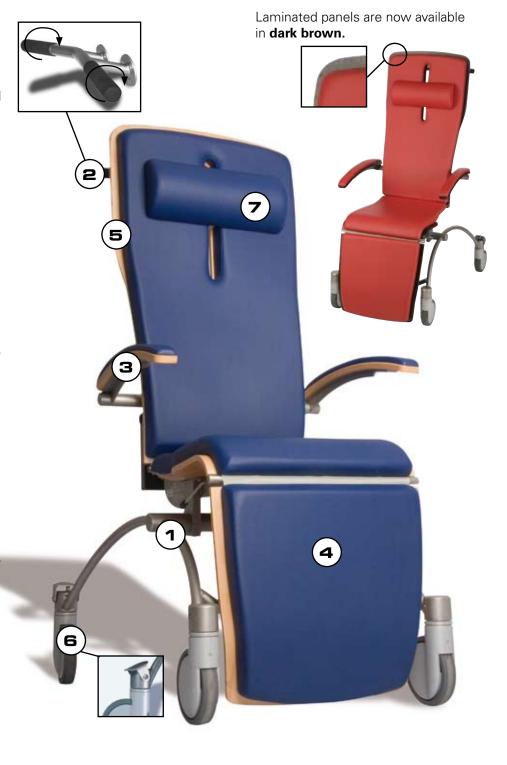

### The 7 advantages of the caddy:

- **1** Frame: High-end model in solid stainless-steel.
- Two Steering Handles: Simply twist and press the freely variable handles into the desired position.
- Armrest: Automatically adjust to the position of the chair and can be separately folded up.
- Upholstery: Comfortable shape and high level of hygiene due to seamless and washable up-holstery. Available in 41 colours.
- Seating: Anatomically designed laminated beech-wood panels lend an attractive touch, underlining the superb quality of the seating.
- Multi-Directional Rolling Castors: The pleasingly designed wheels allow for simple and accurate transport.
- Headrest: Easily adjustable with gentle pressure.