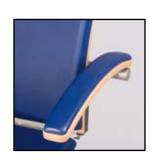

# caddy accessories

**Document pocket** 

**Armrest** padded

**Positioning lever** for patient

**Infusion stand**with swivelling connector

**Rolling castors** at front, directional

**Side protection** removeable

**Armrest cushioning** with ball-and-socket joint

Patient table swivelling, in two sizes available small: 305 x 205 mm big: 550 x 320 mm

**Bodybelt**made of sanitizable silicon

Net pocket

brumaba KG | BGM.-Finsterwalder-Ring 21 | D-82515 Wolfratshausen Phone: +49-(0)8171-2672-0 | Fax: +49-(0)8171-2672-10 info@brumaba.de | www.brumaba.de