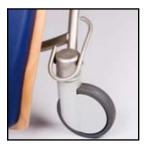

### The 7 advantages of the caddy:

- **1** Frame: High-end model in solid stainless-steel.
- Two Steering Handles: Simply twist and press the freely variable handles into the desired position.
- Armrest: Automatically adjust to the position of the chair and can be separately folded up.
- Upholstery: Comfortable shape and high level of hygiene due to seamless and washable up-holstery. Available in 41 colours.
- Seating: Anatomically designed laminated beech-wood panels lend an attractive touch, underlining the superb quality of the seating.
- Multi-Directional Rolling Castors: The pleasingly designed wheels allow for simple and accurate transport.
- Headrest: Easily adjustable with gentle pressure.

# caddy accessories

**Document pocket** 

**Armrest** padded

**Positioning lever** for patient

**Infusion stand**with swivelling connector

**Rolling castors** at front, directional

**Side protection** removeable