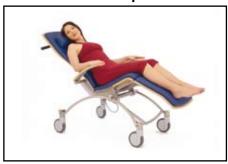

ntages of the caddy:

- **1** Frame: High-end model in solid stainless-steel.
- Two Steering Handles: Simply twist and press the freely variable handles into the desired position.
- Armrest: Automatically adjust to the position of the chair and can be separately folded up.
- Upholstery: Comfortable shape and high level of hygiene due to seamless and washable up-holstery. Available in 41 colours.
- Seating: Anatomically designed laminated beech-wood panels lend an attractive touch, underlining the superb quality of the seating.
- Multi-Directional Rolling Castors: The pleasingly designed wheels allow for simple and accurate transport.
- Headrest: Easily adjustable with gentle pressure.





#### Comfortable chair



#### **Chaise longue position**



#### **Excellent relaxation position**



#### Stable feet-raised reclining position



Whether sitting, reclining or transporting, the caddy gives you the option to modify the position. The patient can get into and get out of this comfortable, welldesigned chair both easily and safely.

The caddy is the perfect choice for the safe transportation of patients. Even longer periods in the caddy are pleasant and relaxing. The caddy has also demonstrated itself to be robust and suitable for emergency situations (reanimation).

This high quality brumaba allrounder will soon win your complete approval.



# caddy accessories



**Document pocket** 



**Armrest** padded



**Positioning lever** for patient



**Infusion stand**with swivelling connector



**Rolling castors** at front, directional



**Side protection** removeable



**