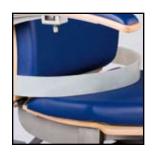

## brumaba caddy

High performance, solid technology and elegant design were the touchstones when developing this high-end unit. A quality product offering patients the comfort they have every right to expect The caddy is simple to use, infinitely variably adjustable, robust and exceedingly space-saving.

### The 7 advantages of the caddy:

- **1** Frame: High-end model in solid stainless-steel.
- Two Steering Handles: Simply twist and press the freely variable handles into the desired position.
- Armrest: Automatically adjust to the position of the chair and can be separately folded up.
- Upholstery: Comfortable shape and high level of hygiene due to seamless and washable up-holstery. Available in 41 colours.
- Seating: Anatomically designed laminated beech-wood panels lend an attractive touch, underlining the superb quality of the seating.
- Multi-Directional Rolling Castors: The pleasingly designed wheels allow for simple and accurate transport.
- Headrest: Easily adjustable with gentle pressure.