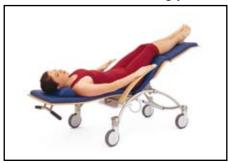

model in solid stainless-steel.
- Two Steering Handles: Simply twist and press the freely variable handles into the desired position.
- Armrest: Automatically adjust to the position of the chair and can be separately folded up.
- Upholstery: Comfortable shape and high level of hygiene due to seamless and washable up-holstery. Available in 41 colours.
- Seating: Anatomically designed laminated beech-wood panels lend an attractive touch, underlining the superb quality of the seating.
- Multi-Directional Rolling Castors: The pleasingly designed wheels allow for simple and accurate transport.
- Headrest: Easily adjustable with gentle pressure.





#### Comfortable chair



#### **Chaise longue position**



#### **Excellent relaxation position**



#### Stable feet-raised reclining position



Whether sitting, reclining or transporting, the caddy gives you the option to modify the position. The patient can get into and get out of this comfortable, welldesigned chair both easily and safely.

The caddy is the perfect choice for the safe transportation of patients. Even longer periods in the caddy are pleasant and relaxing. The caddy has also demonstrated itself to be robust and suitable for emergency situations (reanimation).

This high quality brumaba allrounder will soon win your complete approval.



# caddy accessories



**Document pocket** 



**Armrest** padded



**Positioning lever** for patient



**Infusion stand**with swivelling connector



**Rolling castors** at front, directional



**Side protection** removeable



**Armrest cushioning** with ball-and-socket join