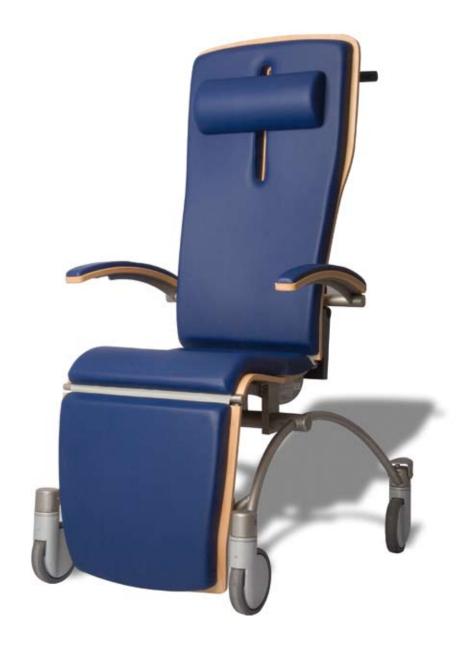

## brumaba caddy

High performance, solid technology and elegant design were the touchstones when developing this high-end unit. A quality product offering patients the comfort they have every right to expect The caddy is simple to use, infinitely variably adjustable, robust and exceedingly space-saving.

### The 7 advantages of the caddy:

- **1** Frame: High-end model in solid stainless-steel.
- Two Steering Handles: Simply twist and press the freely variable handles into the desired position.
- Armrest: Automatically adjust to the position of the chair and can be separately folded up.
- Upholstery: Comfortable shape and high level of hygiene due to seamless and washable up-holstery. Available in 41 colours.
- Seating: Anatomically designed laminated beech-wood panels lend an attractive touch, underlining the superb quality of the seating.
- Multi-Directional Rolling Castors: The pleasingly designed wheels allow for simple and accurate transport.
- Headrest: Easily adjustable with gentle pressure.