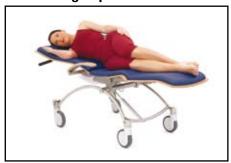

#### **Chaise longue position**

#### Stable feet-raised reclining position

Whether sitting, reclining or transporting, the caddy gives you the option to modify the position. The patient can get into and get out of this comfortable, welldesigned chair both easily and safely.