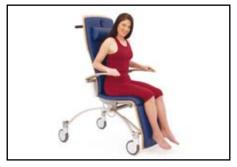

#### Stable feet-raised reclining position

Whether sitting, reclining or transporting, the caddy gives you the option to modify the position. The patient can get into and get out of this comfortable, welldesigned chair both easily and safely.

The caddy is the perfect choice for the safe transportation of patients. Even longer periods in the caddy are pleasant and relaxing. The caddy has also demonstrated itself to be robust and suitable for emergency situations (reanimation).