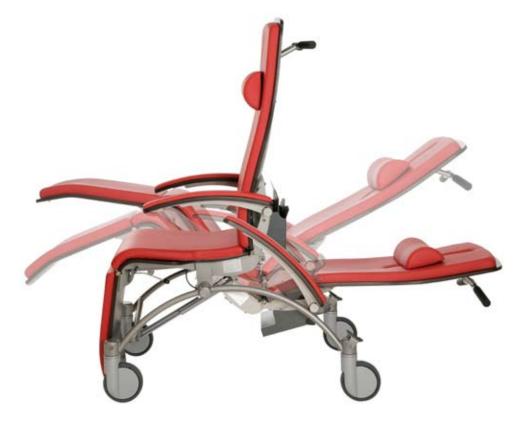

#### Stable feet-raised reclining position

Whether sitting, reclining or transporting, the caddy gives you the option to modify the position. The patient can get into and get out of this comfortable, welldesigned chair both easily and safely.

The caddy is the perfect choice for the safe transportation of patients. Even longer periods in the caddy are pleasant and relaxing. The caddy has also demonstrated itself to be robust and suitable for emergency situations (reanimation).