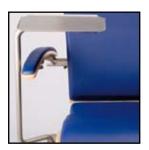

### The 7 advantages of the caddy:

- **1** Frame: High-end model in solid stainless-steel.
- Two Steering Handles: Simply twist and press the freely variable handles into the desired position.
- Armrest: Automatically adjust to the position of the chair and can be separately folded up.
- Upholstery: Comfortable shape and high level of hygiene due to seamless and washable up-holstery. Available in 41 colours.
- Seating: Anatomically designed laminated beech-wood panels lend an attractive touch, underlining the superb quality of the seating.
- Multi-Directional Rolling Castors: The pleasingly designed wheels allow for simple and accurate transport.
- Headrest: Easily adjustable with gentle pressure.

# caddy accessories

**Document pocket** 

**Armrest** padded

**Positioning lever** for patient

**Infusion stand**with swivelling connector

**Rolling castors** at front, directional

**Side protection** removeable