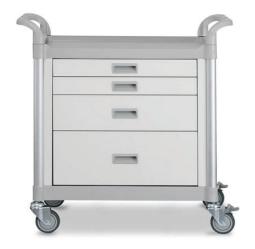

### **4 DRAWERS**

- ABS top & push handles
- · Aluminium side frames
- Central key lock control
- 2 x 76mm Drawers
- 1 x 155mm Drawer
- 1 x 234mm Drawer
- 4 x 100mm swivel castors; two locking, one directional