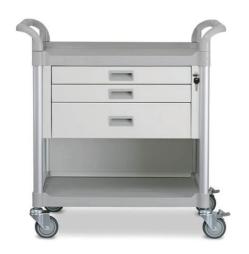

### **3 DRAWERS**

- · ABS top & push handles
- Aluminium side frames
- Central key lock control
- 2 x 76mm Drawers
- 1 x 155mm Drawer
- Storage shelf
- 4 x 100mm swivel castors; two locking, one directional