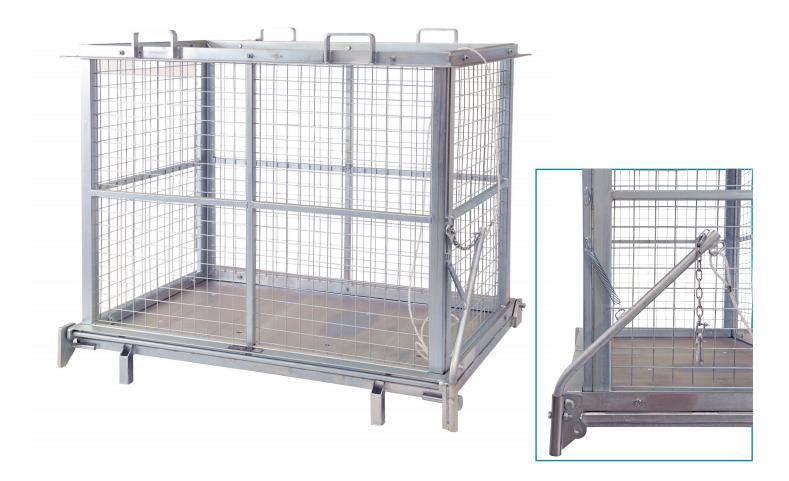

## Drop Bottom Bin (Mesh Sides)

- These drop bottom bins are a heavy duty bin made for all types of waste
- Ideally suited to the recycling industry, the cage can be lifted by either a forklift or crane
- This bin is able to be transported either by fork lifts or cranes
  Emptying is carried out by pulling the draw rope handle which allows the floor to drop open from one side allowing complete emptying
- Mesh sides with sheet metal base

## **VERDEX- PRODUCT INFORMATION SHEET**

| Code  | Volume<br>(L) | Safe<br>Working<br>Load (kg) | Bin Dimensions<br>LxWxH (mm) | Fork Pocket<br>Size (mm) | Fork<br>Pocket<br>(mm) | Unit<br>Weight<br>(kg) |
|-------|---------------|------------------------------|------------------------------|--------------------------|------------------------|------------------------|
| V6041 | 1500          | 1000                         | 1540x950x1350                | 160x65                   | 784                    | 145                    |