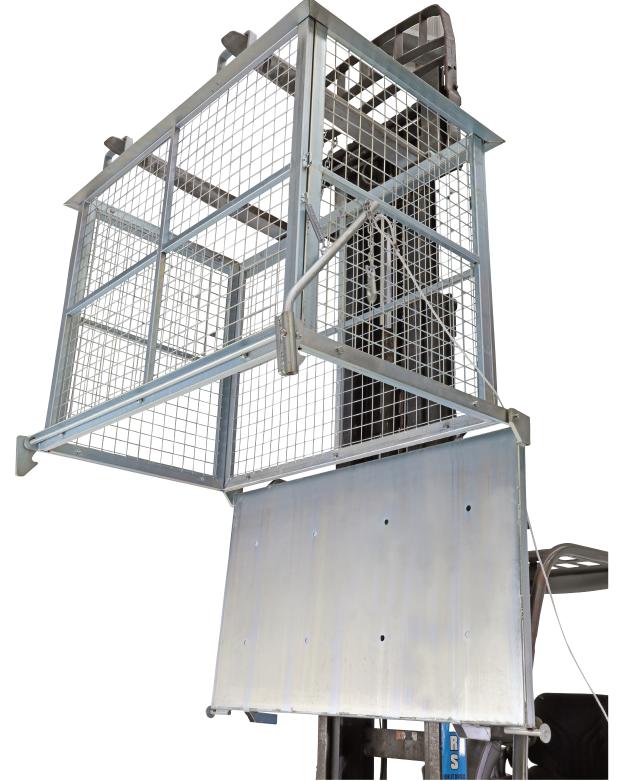

## Drop Bottom Bin (Mesh Sides)

- These drop bottom bins are a heavy duty bin made for all types of waste
- Ideally suited to the recycling industry, the cage can be lifted by either a forklift or crane
- This bin is able to be transported either by fork lifts or cranes
  Emptying is carried out by pulling the draw rope handle which allows the floor to drop open from one side allowing complete emptying
- Mesh sides with sheet metal base