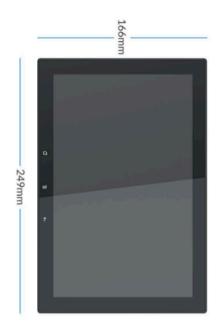

- Processor: Rockchip RK3288
   Cortex-A17, Quad-core 1.8GHz.
- Operating System: Android 10.
- RAM/Storage: 2GB LPDDR3 RAM, 16GB eMMC ROM.
- **Display:** 10.1" IPS, 1280x800 resolution, 1000 nits brightness for outdoor use.
- Touchscreen: Multi-point capacitive.
- Sensors: Light sensor, accelerometer, gyroscope.
- **Power:** DC 9–36V, up to 17W.
- Operating Temp: -10°C to 60°C.