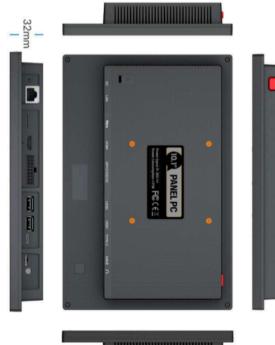

### **Interfaces:**

- 1000M LAN
- HDMI output
- MicroSD (up to 128GB)
- USB Type-C OTG, USB-A Host
- GPIO, RS232
- SIM slot (optional 3G/4G LTE)
- Optional GNSS
- Bluetooth, Wi-Fi (optional)
- 3.5mm earphone jack