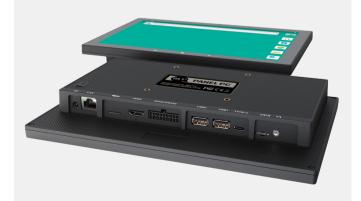

### **Interfaces:**

- 1000M LAN
- HDMI output
- MicroSD (up to 128GB)
- USB Type-C OTG, USB-A Host
- GPIO, RS232
- SIM slot (optional 3G/4G LTE)
- Optional GNSS
- Bluetooth, Wi-Fi (optional)
- 3.5mm earphone jack