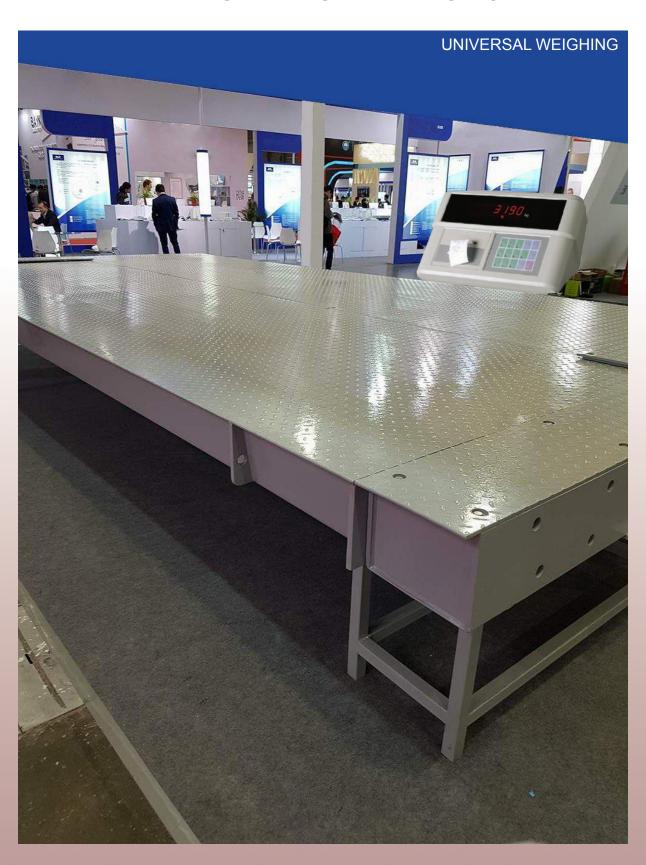

## DANO WEIGHBRIDGES

Modular Built with Easy Mobility

Innovatíve design for easy Installatíon

Robust and Heavy Duty 12mm Chequer plate Slip Resistant Long Lasting and Rust Free

## FEATURES:

12MM CHEQUER PLATE
HEAVY DUTY BEAM STRUCTURE
WEIGH CONTROLLER WITH PRINTER
HIGH CAPACITY 30T LOADCELLS
WATERPROOF STAINLESS STEEL JUNCTION BOX
ABOVE GROUND INSTALLATION
SIDE PROTECTION RAILS (OPTIONAL)
LARGE REMOTE DISPLAY (OPTIONAL)
STEEL RAMPS (OPTIONAL)
EASY RELOCATION