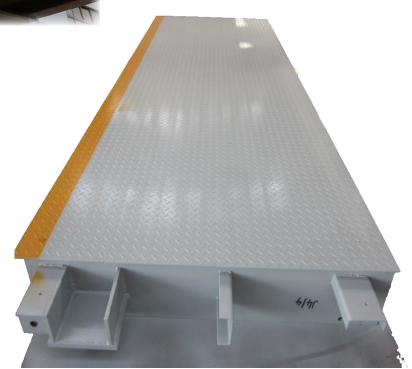

## DANO WEIGHBRIDGES

Modular Built with Easy Mobility

Innovatíve design for easy Installatíon

Robust and Heavy Duty 12mm Chequer plate Slip Resistant Long Lasting and Rust Free

## FEATURES:

12MM CHEQUER PLATE
HEAVY DUTY BEAM STRUCTURE
WEIGH CONTROLLER WITH PRINTER
HIGH CAPACITY 30T LOADCELLS
WATERPROOF STAINLESS STEEL JUNCTION BOX
ABOVE GROUND INSTALLATION
SIDE PROTECTION RAILS (OPTIONAL)
LARGE REMOTE DISPLAY (OPTIONAL)
STEEL RAMPS (OPTIONAL)
EASY RELOCATION