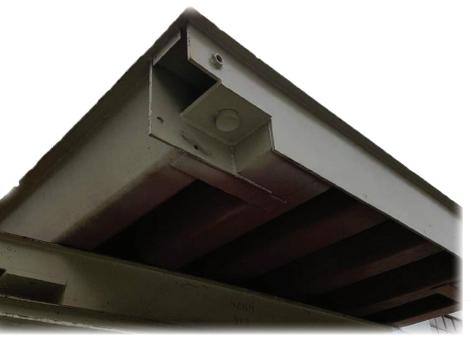

## FEATURES:

12MM CHEQUER PLATE
HEAVY DUTY BEAM STRUCTURE
WEIGH CONTROLLER WITH PRINTER
HIGH CAPACITY 30T LOADCELLS
WATERPROOF STAINLESS STEEL JUNCTION BOX
ABOVE GROUND INSTALLATION
SIDE PROTECTION RAILS (OPTIONAL)
LARGE REMOTE DISPLAY (OPTIONAL)
STEEL RAMPS (OPTIONAL)
EASY RELOCATION