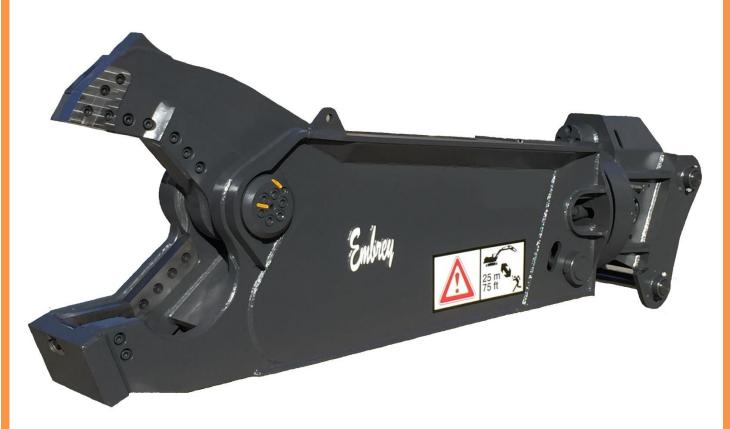

## **EDS Demolition Shears**

The AUSTRALIAN MADE *Embrey* EDS Demolition shears are designed and built in

Australia for use in the demolition, scrap metal and recycling industries. Light weight and high powered with a large jaw opening makes the EDS demolition shears ideal for long reach excavators and for use on the quickhitch. It can cut steel beams, pipe, wire, tyres, reo and concrete. The BOLT ON piercing tip encapsulates the front of the upper jaw eliminating the need for welding and build up. The WELD ON wear strips on the upper and lower jaws eliminate the need for hardfacing. The REVERSE ported cylinder keeps the rod protected inside the body. SPEED VALVES are fitted on models EDS32 and larger to ensure fast cycle times.