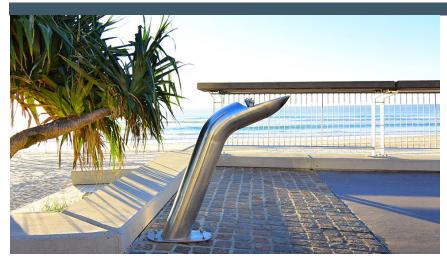

## The Foreshore Drinking Fountain

Made from 316 grade stainless steel and finished with an electro polish, this signature Furphy Foundry product represents a dedication to manufacturing excellence.

Originally made to combat the corrosion issues caused by sea breezes and saltwater, the Foreshore Drinking Fountain has become highly regarded for its durability and style.

Distinguished by a sleek and elegant design, the Foreshore Drinking Fountain not only serves its purpose as a provider of fresh water to the community - it also improves the overall aesthetic integrity of any public space.