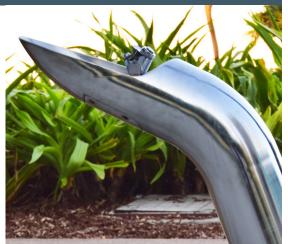

## The Foreshore Drinking Fountain

Made from 316 grade stainless steel and finished with an electro polish, this signature Furphy Foundry product represents a dedication to manufacturing excellence.

Originally made to combat the corrosion issues caused by sea breezes and saltwater, the Foreshore Drinking Fountain has become highly regarded for its durability and style.