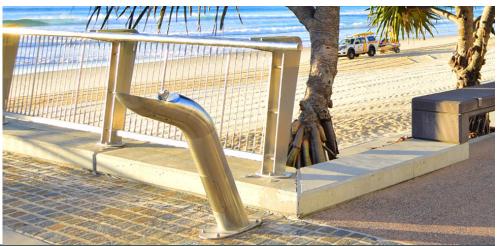

Distinguished by a sleek and elegant design, the Foreshore Drinking Fountain not only serves its purpose as a provider of fresh water to the community - it also improves the overall aesthetic integrity of any public space.

There are hundreds of Foreshore Drinking Fountains located in coastal and non-coastal locations throughout Australia.

Available with or without a dog water bowl, the Foreshore Drinking Fountain is available in bolt-down or with a rag bolt down attachment. Furphy Foundry also produce the Cascade Drinking Fountain, the Sandford Drinking Fountain and the London Drinking Fountain.