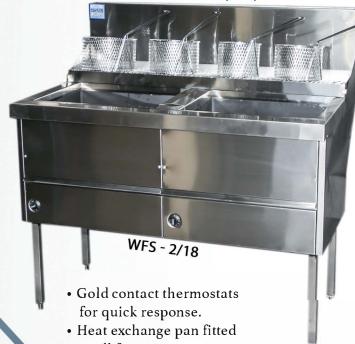

#### HIGH VOLUME LARGE FRYER PANS

Seafood style fryers

- Drainer rack at rear.
- Extra high pans and high capacity and high volume.

- to all fryers.
- · Heavy duty frame.
- Stainless steel exterior.

Restaurant fryers with hanging rail

- · User friendly drain and servicing hinged panel.
- · Insulated flue and surrounds.
- · High position drain for ease of draining cooking compound.
- · Coolzone pans.
- Multi pan manufactured in one piece (No joins for oil leak).
- P.O. Box 230, Tullamarine VIC 3043
- 3 Pauljoseph Way, Truganina VIC 3029
- (03) 9334 5999
- ccce@bigpond.net.au
  - www.completecommercial.com.au