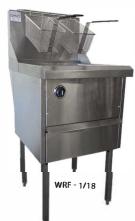

#### HIGH VOLUME LARGE FRYER PANS

Seafood style fryers

- Drainer rack at rear.
- Extra high pans and high capacity and high volume.

- to all fryers.
- · Heavy duty frame.
- Stainless steel exterior.

Restaurant fryers with hanging rail

- · User friendly drain and servicing hinged panel.
- · Insulated flue and surrounds.
- · High position drain for ease of draining cooking compound.
- · Coolzone pans.
- Multi pan manufactured in one piece (No joins for oil leak).
- P.O. Box 230, Tullamarine VIC 3043
- 3 Pauljoseph Way, Truganina VIC 3029
- (03) 9334 5999
- ccce@bigpond.net.au
  - www.completecommercial.com.au