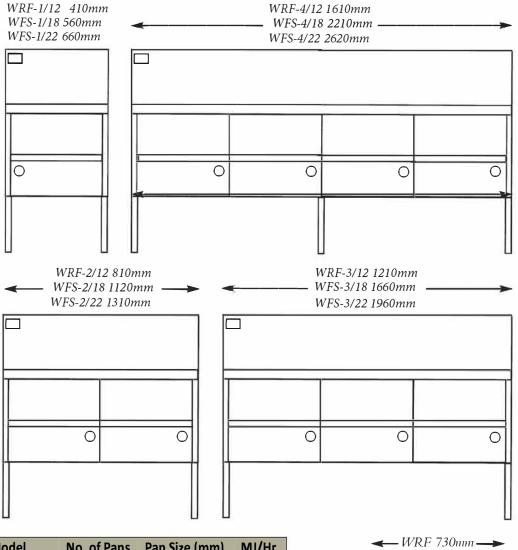

### High Volume Large Fryer Pans

| Model         | No. of Pans | Pan Size (mm) | MJ/Hr |
|---------------|-------------|---------------|-------|
| WFS-1/18      | 1           | 450x450x228   | 90    |
| WFS-2/18      | 2           | 450x450x228   | 180   |
| WFS-3/18      | 3           | 450x450x228   | 270   |
| WFS-4/18      | 4           | 450x450x228   | 360   |
| WFS-1/22      | 1           | 560x450x228   | 120   |
| WFS-2/22      | 2           | 560x450x228   | 240   |
| WFS-3/22      | 3           | 560x450x228   | 360   |
| WFS-4/22      | 4           | 560x450x228   | 480   |
| WRF-1/12      | 1           | 300x450x228   | 60    |
| WRF-2/12      | 2           | 300x450x228   | 120   |
| WRF-3/12      | 3           | 300x450x228   | 180   |
| WRF-4/12      | 4           | 300x450x228   | 240   |
| Oil capacity: |             |               |       |