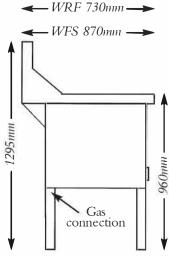

### High Volume Large Fryer Pans

| Model         | No. of Pans | Pan Size (mm) | MJ/Hr |
|---------------|-------------|---------------|-------|
| WFS-1/18      | 1           | 450x450x228   | 90    |
| WFS-2/18      | 2           | 450x450x228   | 180   |
| WFS-3/18      | 3           | 450x450x228   | 270   |
| WFS-4/18      | 4           | 450x450x228   | 360   |
| WFS-1/22      | 1           | 560x450x228   | 120   |
| WFS-2/22      | 2           | 560x450x228   | 240   |
| WFS-3/22      | 3           | 560x450x228   | 360   |
| WFS-4/22      | 4           | 560x450x228   | 480   |
| WRF-1/12      | 1           | 300x450x228   | 60    |
| WRF-2/12      | 2           | 300x450x228   | 120   |
| WRF-3/12      | 3           | 300x450x228   | 180   |
| WRF-4/12      | 4           | 300x450x228   | 240   |
| Oil capacity: |             |               |       |