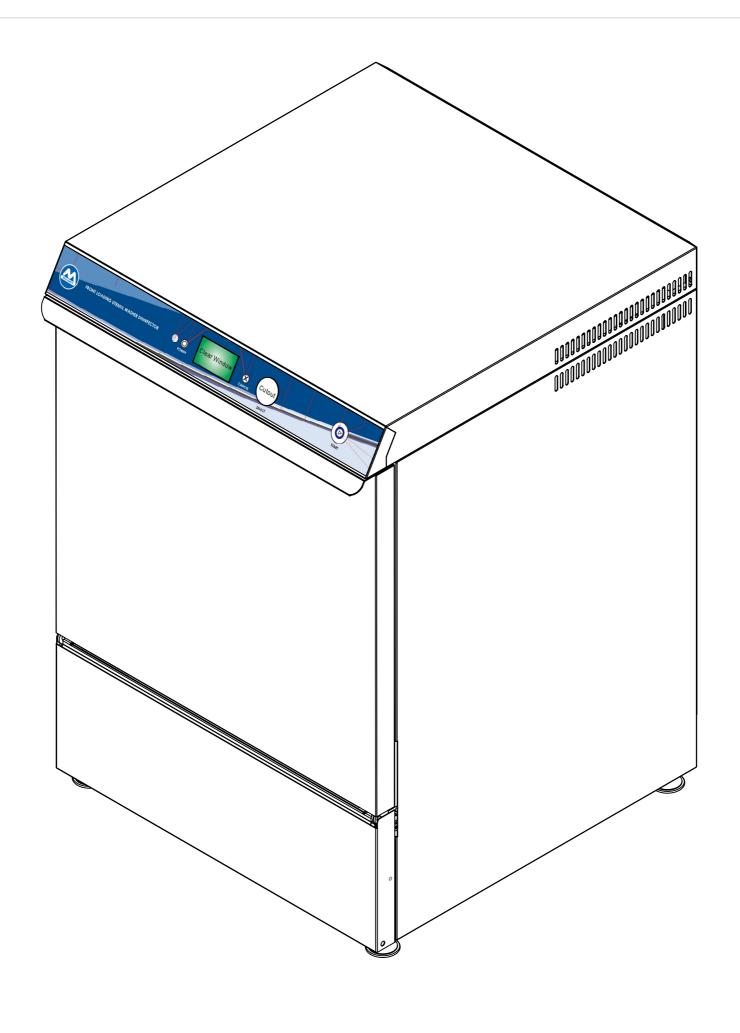

|       |                                                                                                                                                |                     |       |     |     |     |        | MA                     | LMET                      | WASHER DISINFECTOR FRONT LOADER |          |                |        |       |     |    |
|-------|------------------------------------------------------------------------------------------------------------------------------------------------|---------------------|-------|-----|-----|-----|--------|------------------------|---------------------------|---------------------------------|----------|----------------|--------|-------|-----|----|
|       |