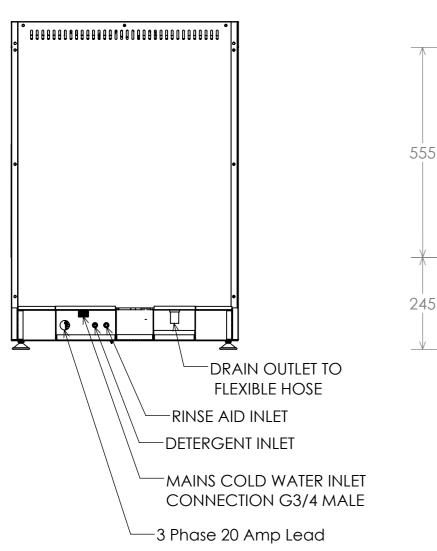

|       |                                                                                                                                                |                     |       |     |     |     |        | MA                     | LMET                      | WASHER DISINFECTOR FRONT LOADER |          |                |        |       |     |    |
|-------|------------------------------------------------------------------------------------------------------------------------------------------------|---------------------|-------|-----|-----|-----|--------|------------------------|---------------------------|---------------------------------|----------|----------------|--------|-------|-----|----|
|       |