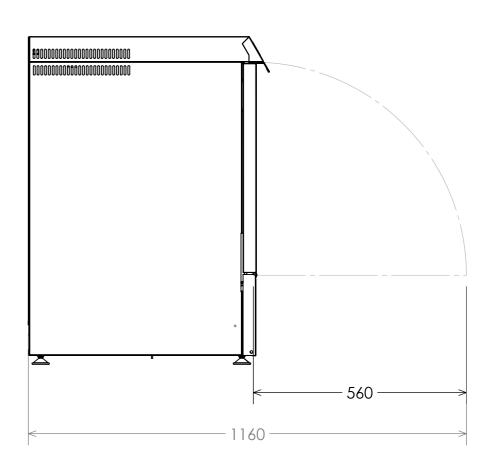

|       |                                                                                                                                                |                     |       |     |     |     |        | MA                     | LMET                      | WASHER DISINFECTOR FRONT LOADER |          |                |        |       |     |    |
|-------|------------------------------------------------------------------------------------------------------------------------------------------------|---------------------|-------|-----|-----|-----|--------|------------------------|---------------------------|---------------------------------|----------|----------------|--------|-------|-----|----|
|       |                                                                                                                                                |                     |       |     |     |     | MALMET | TOLERANCE UNLESS NOTED | THIRD ANGLE PROJECTION    | MATL.                           | FINISH   | Date 20-7-2020 |        |       |     |    |
| 01    | 20-7-2020                                                                                                                                      | PRODUCTION APPROVED |       | AS  | JJ  | JJ  |        | DIMENSIONS $\pm$ 0.25  | DIMENSIONS IN MILLIMETRES | AS NOTED                        | AS NOTED | Scale 1:1      | DRN AS | ISSUE | - 4 |    |
| ISSUE | DATE                                                                                                                                           | CHANGE              | E.C.N | DRN | CKD | APP |        | ANGLES ± 0.25°         | DO NOT SCALE              |                                 |          | CKD            | APP    |       | 01  | A3 |
|       | THIS DRAWING IS COPYRIGHT. COPYING IN WHOLE OR IN PART IN TWO OR THREE DIMENSIONS IS EXPRESSLY FORBIDDEN EXCEPT WITH PRIOR WRITTEN PERMISSION. |                     |       |     |     |     |        |                        |                           |                                 |          |                |        |       |     |    |