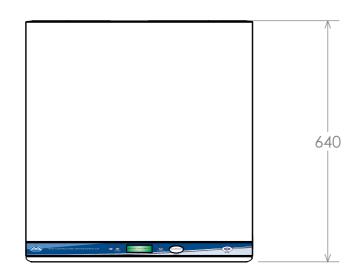

|       |                                                                                                                                                |                     |       |     |     |     |        | MA                     | LMET                      | WASHER DISINFECTOR FRONT LOADER |          |                |        |       |     |    |
|-------|------------------------------------------------------------------------------------------------------------------------------------------------|---------------------|-------|-----|-----|-----|--------|------------------------|---------------------------|---------------------------------|----------|----------------|--------|-------|-----|----|
|       |