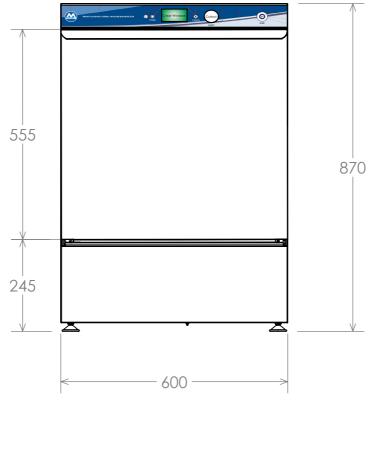

|       |                                                                                                                                                |                     |       |     |     |     |        | MA                     | LMET                      | WASHER DISINFECTOR FRONT LOADER |          |                |        |       |     |    |
|-------|------------------------------------------------------------------------------------------------------------------------------------------------|---------------------|-------|-----|-----|-----|--------|------------------------|---------------------------|---------------------------------|----------|----------------|--------|-------|-----|----|
|       |