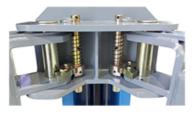

## Features

· Clear floor design for ease of working with

transmission or under lift jacks, oil drainers or tool chests

- · High quality powder coated finish
- · Professional quality power unit
- Safety shut off valve
- Long arm two stage telescopic
- Short arm three stage telescopic
- Two stage screw adjustable pads
- Rubber door protectors
- · Hydraulic cylinder covers
- · Easy operation manual lock release
- · Top limit switch cut-off
- 4 x 60mm height adaptors & 4WD extension pads included