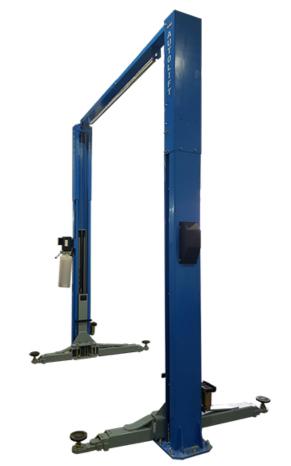

## AutoLift AL-9500HD

2 Post Electric Hydraulic Vehicle Hoist 4500 Kg Lifting Capacity **Extra Heavy Duty Clearfloor Design** For Mechanical Workshop Use

**Optional Extras:** 

**Base Frame** 

for concrete floor

## Features

· Clear floor design for ease of working with

transmission or under lift jacks, oil drainers or tool chests

- · High quality powder coated finish
- · Professional quality power unit
- Safety shut off valve
- Long arm two stage telescopic
- Short arm three stage telescopic
- Two stage screw adjustable pads
- Rubber door protectors
- · Hydraulic cylinder covers
- · Easy operation manual lock release
- · Top limit switch cut-off
- 4 x 60mm height adaptors & 4WD extension pads included