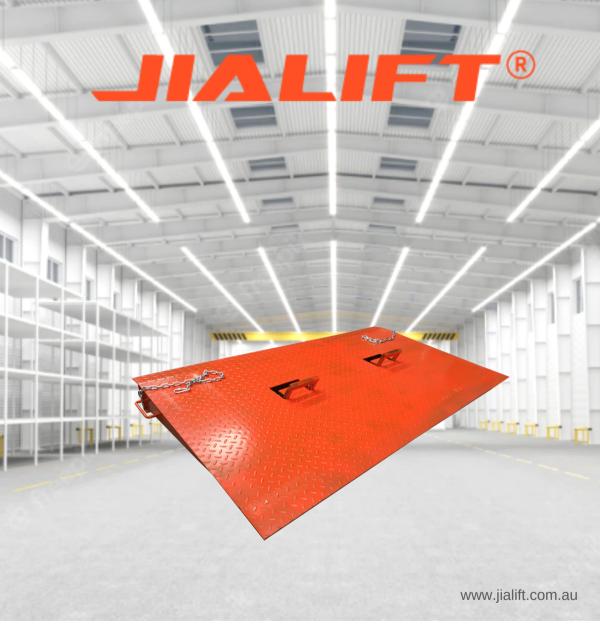

## **Container Ramp**

- 7T Capacity
- Safe, reliable, sustainable

## **Container Ramp**

- Capacity 7 T Container Ramp (Forklift Ramps) Metal Thickness 5.5mm.
- The forklift ramp is the perfect and economic solution for the forklift to drive into the container, to load or unload goods from a container.
- The distance of slot is 850mm (middle of the slot to the middle of the slot)
- Fitted with safety chains on each side to ensure a safe connection with the container while in use.

Warranty: 1 Year refer to the JIALIFT warranty terms and conditions

| Distinguishing mark |    |                        |
|---------------------|----|------------------------|
| Model designation   |    | Jialift Container Ramp |
| Capacity            | kg | 7000                   |
| Service weight      | kg | 200                    |
| Length              | mm | 1250                   |
| Width               | mm | 2200                   |
| Height              | mm | 150                    |