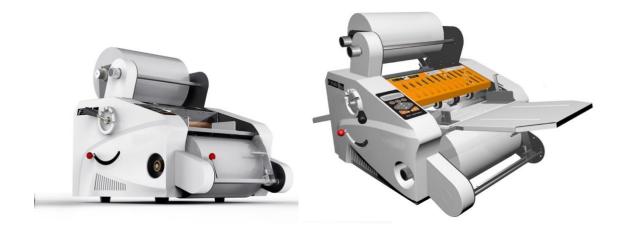

## **Rynak 350 Manual and Auto Celloglazing Machine**

Intelligent and compact, the Rynak 350 manual feed or the 350AF with Auto feed, Auto stop Auto perforate and burst is an ideal productive Celloglazing machine to suit small to medium on demand digital applications.

## **Specifications:**

| Maximum sheet size:              | 330 x 700mm                              |
|----------------------------------|------------------------------------------|
| Minimum sheet size:              | 130 x 150mm                              |
| Speed:                           | 4m per minute                            |
| Single and or Double sided       | Yes                                      |
| Top & bottom roller heat setting | yes                                      |
| Anti Curl:                       | Adjustable 18 positions with cooling fan |
| Cold lamination:                 | Yes with rewind spindle                  |
| Auto Feed:                       | 350AF only                               |
| Auto stop after last sheet:      | Yes                                      |
| Auto Perforate:                  | Yes                                      |
| Auto Slit:                       | Burst                                    |
| LCD display                      | Yes                                      |
| Hot Rollers:                     | 2                                        |
| Dimensions:                      | 880 x 640 x 545mm                        |
| Weight:                          | 62KG                                     |
| Warranty:                        | 12months                                 |
|                                  |                                          |