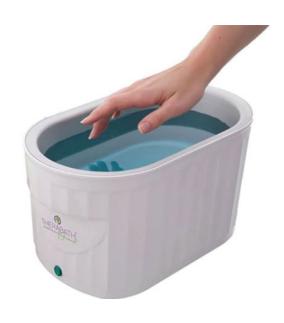

### **WAX BATH**

Therabath paraffin bath allows a patient to receive therapeutic treatment by dipping an extremity into a pool of heated medical grade paraffin wax. This penetrating heat relieves pain and stiffness and is optimal for people suffering from arthritis, bursitis, muscle spasms and chronic joint pain.

### **KEY BENEFITS**

- To soothe chronic arthritis joint pain
- To relax stiff muscles
- Therapeutic massage on clients
- To increase range of motion
- To relieve dryness from repeated handwashing
- For tired, overworked hands
- For very dry skin
- To warm cold hands, especially in winter!