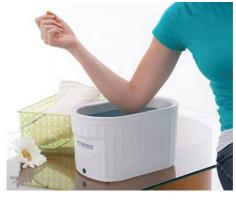

### **WAX BATH**

Therabath paraffin bath allows a patient to receive therapeutic treatment by dipping an extremity into a pool of heated medical grade paraffin wax. This penetrating heat relieves pain and stiffness and is optimal for people suffering from arthritis, bursitis, muscle spasms and chronic joint pain.

### **KEY BENEFITS**

- To soothe chronic arthritis joint pain
- To relax stiff muscles
- Therapeutic massage on clients
- To increase range of motion
- To relieve dryness from repeated handwashing
- For tired, overworked hands
- For very dry skin
- To warm cold hands, especially in winter!