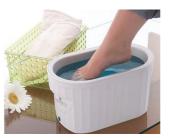

### **WAX BATH**

Therabath paraffin bath allows a patient to receive therapeutic treatment by dipping an extremity into a pool of heated medical grade paraffin wax. This penetrating heat relieves pain and stiffness and is optimal for people suffering from arthritis, bursitis, muscle spasms and chronic joint pain.

### **KEY BENEFITS**

- To soothe chronic arthritis joint pain
- To relax stiff muscles
- Therapeutic massage on clients
- To increase range of motion
- To relieve dryness from repeated handwashing
- For tired, overworked hands
- For very dry skin
- To warm cold hands, especially in winter!