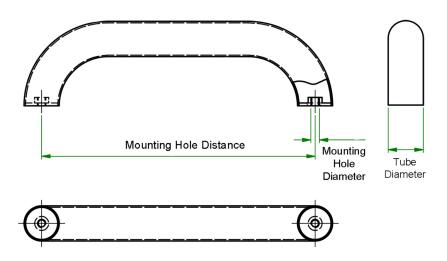

## **Features**

• Lightweight large handles.

| Part Number | Overall Length       | Overall Height     | Handle Material | Grip Height | Mounting Hole Distance |
|-------------|----------------------|--------------------|-----------------|-------------|------------------------|
| 491377      | 195.0 mm   7.677 in  | 59.0 mm   2.323 in | Stainless Steel | 35.0 mm     | 195.0 mm   7.677 in    |
| 491378      | 300.0 mm   11.811 in | 75.0 mm   2.953 in | Stainless Steel | 50.0 mm     | 300.0 mm   11.811 in   |
| 20021979    | 121.0 mm   4.764 in  | 28.0 mm   1.102 in | Zinc Alloy      | 22.5 mm     | 102.0 mm   4.016 in    |