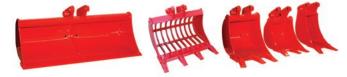

Optional – up to 6 sizes of buckets are available, including a rock bucket.

| MODEL                          | RES10  | RES15      | RES20      | RES30     | RES50     |
|--------------------------------|--------|------------|------------|-----------|-----------|
| Tractor hp                     | 18–30  | 18–30      | 25–40      | 28–55     | 50–120    |
| TPL                            | Cat 1  | Cat 1      | Cat 1      | Cat 1 & 2 | Cat 1 & 2 |
| Arm length                     | 220cm  | 220cm      | 234cm      | 254cm     | 345cm     |
| Maximum working height         | 160cm  | 165cm      | 180cm      | 200cm     | 235cm     |
| Maximum digging depth          | 140cm  | 130cm      | 155cm      | 180cm     | 250cm     |
| Digging bucket                 | 25cm   | 25cm       | 30cm       | 35cm      | 40cm      |
| Stabilising leg maximum height | 30cm   | 30cm       | 30cm       | 30cm      | 30cm      |
| Side shift                     | No     | Yes        | Yes        | Yes       | Yes       |
| Shifting lock                  | N/A    | Mechanical | Mechanical | Hydraulic | Hydraulic |
| Maximum lifting capacity       | 100kg  | 100kg      | 100kg      | 300kg     | 500kg     |
| Tearing power at tooth         | 1200kg | 1200kg     | 1200kg     | 1800kg    | 2600kg    |
| PTO                            | 540rpm | 540rpm     | 540rpm     | 540rpm    | 540rpm    |
| Weight                         | 236kg  | 332kg      | 385kg      | 393kg     | 652kg     |