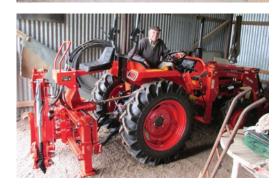

## LET A BACKHOE DO THE DIGGING!

A **Del Morino tractor backhoe** is a superbly engineered machine, which can be fitted to any 18-120hp tractor with a three point linkage (TPL). These high performance, linkage backhoes make easy work of excavating and digging tasks. A Del Morino linkage backhoe attachment will save you time and save your back.

Del Morino tractor backhoes have an independent hydraulic oil tank; hydraulic remotes are not required for operation. It can be used with virtually any tractor that has a PTO.

All Del Morino tractor backhoes feature 180 degree arm rotation, controlled by two hydraulic cylinders. All of the arm and bucket movements are hydraulically driven. DM backhoes have an ergonomic design and are easy to operate.