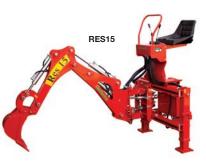

## LET A BACKHOE DO THE DIGGING!

A **Del Morino tractor backhoe** is a superbly engineered machine, which can be fitted to any 18-120hp tractor with a three point linkage (TPL). These high performance, linkage backhoes make easy work of excavating and digging tasks. A Del Morino linkage backhoe attachment will save you time and save your back.

Del Morino tractor backhoes have an independent hydraulic oil tank; hydraulic remotes are not required for operation. It can be used with virtually any tractor that has a PTO.

All Del Morino tractor backhoes feature 180 degree arm rotation, controlled by two hydraulic cylinders. All of the arm and bucket movements are hydraulically driven. DM backhoes have an ergonomic design and are easy to operate.

Optional – up to 6 sizes of buckets are available, including a rock bucket.

| MODEL                          | RES10  | RES15      | RES20      | RES30     | RES50     |
|--------------------------------|--------|------------|------------|-----------|-----------|
| Tractor hp                     | 18–30  | 18–30      | 25–40      | 28–55     | 50–120    |
| TPL                            | Cat 1  | Cat 1      | Cat 1      | Cat 1 & 2 | Cat 1 & 2 |
| Arm length                     | 220cm  | 220cm      | 234cm      | 254cm     | 345cm     |
| Maximum working height         | 160cm  | 165cm      | 180cm      | 200cm     | 235cm     |
| Maximum digging depth          | 140cm  | 130cm      | 155cm      | 180cm     | 250cm     |
| Digging bucket                 | 25cm   | 25cm       | 30cm       | 35cm      | 40cm      |
| Stabilising leg maximum height | 30cm   | 30cm       | 30cm       | 30cm      | 30cm      |
| Side shift                     | No     | Yes        | Yes        | Yes       | Yes       |
| Shifting lock                  | N/A    | Mechanical | Mechanical | Hydraulic | Hydraulic |
| Maximum lifting capacity       | 100kg  | 100kg      | 100kg      | 300kg     | 500kg     |
| Tearing power at tooth         | 1200kg | 1200kg     | 1200kg     | 1800kg    | 2600kg    |
| PTO                            | 540rpm | 540rpm     | 540rpm     | 540rpm    | 540rpm    |
| Weight                         | 236kg  | 332kg      | 385kg      | 393kg     | 652kg     |