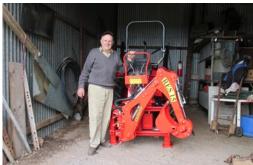

## LET A BACKHOE DO THE DIGGING!

A **Del Morino tractor backhoe** is a superbly engineered machine, which can be fitted to any 18-120hp tractor with a three point linkage (TPL). These high performance, linkage backhoes make easy work of excavating and digging tasks. A Del Morino linkage backhoe attachment will save you time and save your back.

Del Morino tractor backhoes have an independent hydraulic oil tank; hydraulic remotes are not required for operation. It can be used with virtually any tractor that has a PTO.

All Del Morino tractor backhoes feature 180 degree arm rotation, controlled by two hydraulic cylinders. All of the arm and bucket movements are hydraulically driven. DM backhoes have an ergonomic design and are easy to operate.