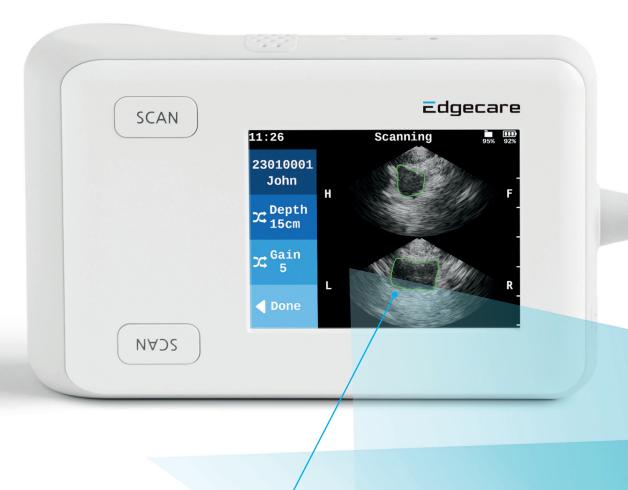

## Deep learning technology for simplicity and accuracy

AI

Experience LiveContour™ technology. It automatically identifies the contour of the bladder in real-time ultrasound images.

Just sweep the probe over a patient's abdomen.

MaxContour™ allows you to obtain the optimized images from a series acquired during scanning.