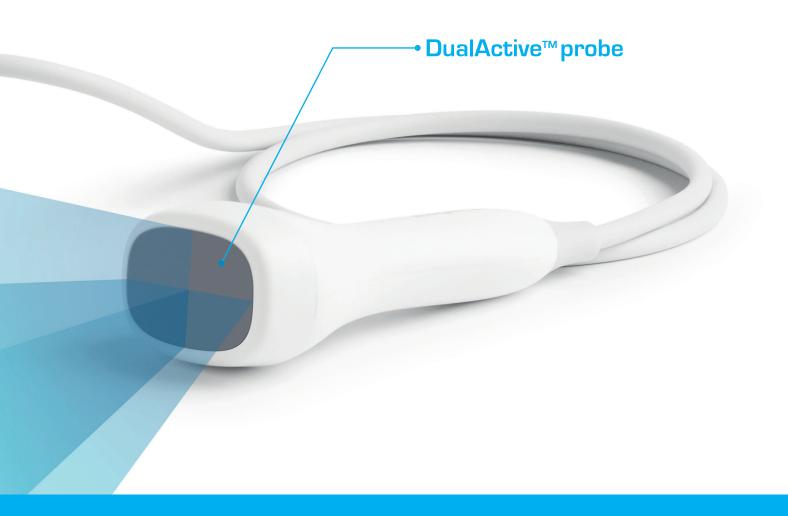

## Experience DualActive™ probe, revolutionary imaging technology

DualActive™ all-electronic probe shows you real-time bladder images of sagittal and transverse planes simultaneously in live-imaging.

Powered by DualActive<sup>™</sup> probe technology and deep learning technology, EdgeFlow UH10 facilitates seeing into the whole bladder clearly with confidence and makes your exam swift and easy.