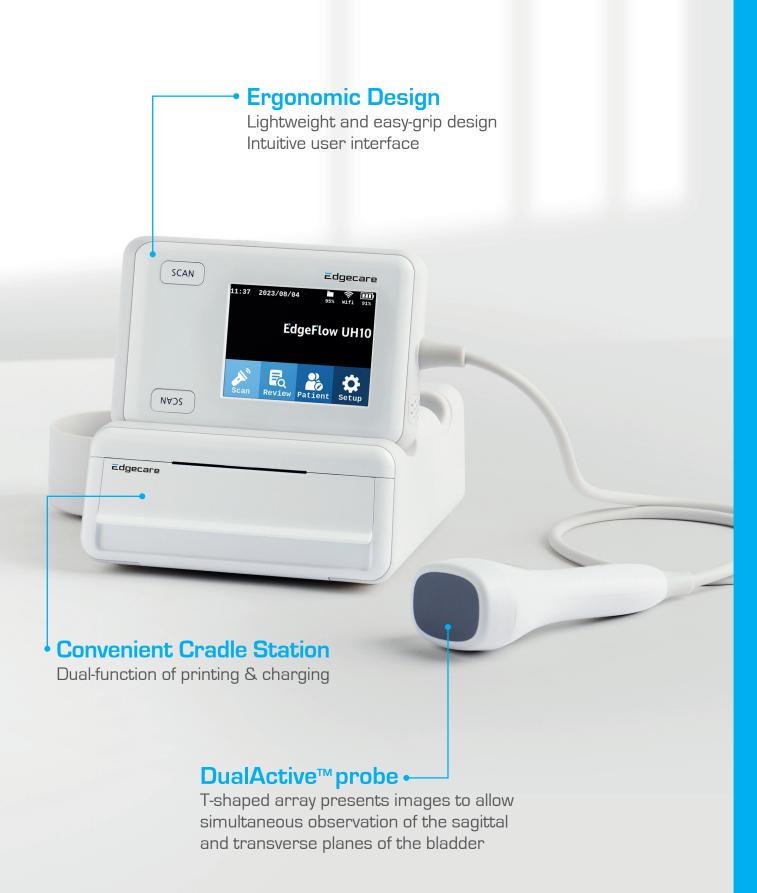

## Experience DualActive™ probe, revolutionary imaging technology

DualActive™ all-electronic probe shows you real-time bladder images of sagittal and transverse planes simultaneously in live-imaging.

Powered by DualActive<sup>™</sup> probe technology and deep learning technology, EdgeFlow UH10 facilitates seeing into the whole bladder clearly with confidence and makes your exam swift and easy.