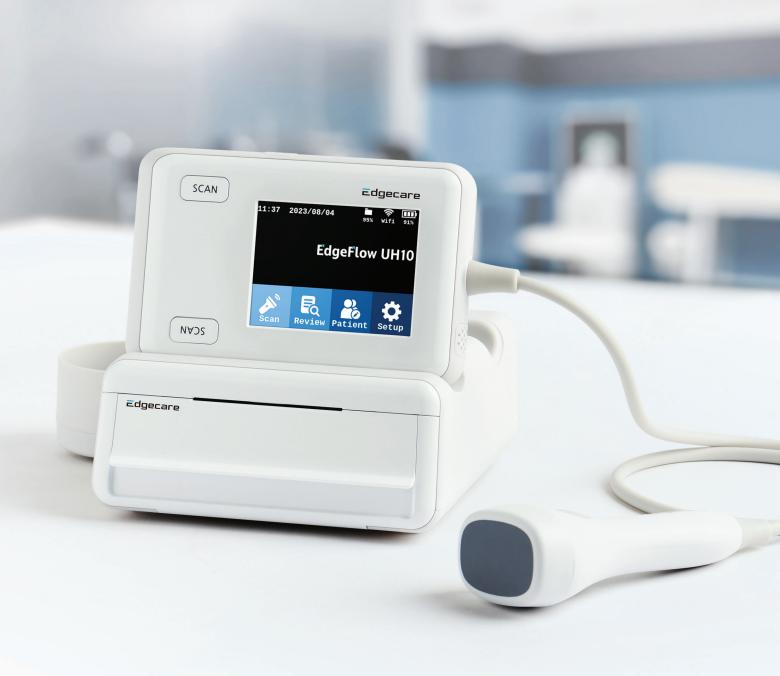

## Simple Scan, Clear Result

## EdgeFlow UH10 The intelligent bladder scanner





## Deep learning technology for simplicity and accuracy

AI

Experience LiveContour™ technology. It automatically identifies the contour of the bladder in real-time ultrasound images.

Just sweep the probe over a patient's abdomen.

MaxContour™ allows you to obtain the optimized images from a series acquired during scanning.





## Experience DualActive™ probe, revolutionary imaging technology

DualActive™ all-electronic probe shows you real-time bladder images of sagittal and transverse planes simultaneously in live-imaging.

Powered by DualActive<sup>™</sup> probe technology and deep learning technology, EdgeFlow UH10 facilitates seeing into the whole bladder clearly with confidence and makes your exam swift and easy.







Lithium-ion battery

Charging time: 3 hours 50 mins
More t