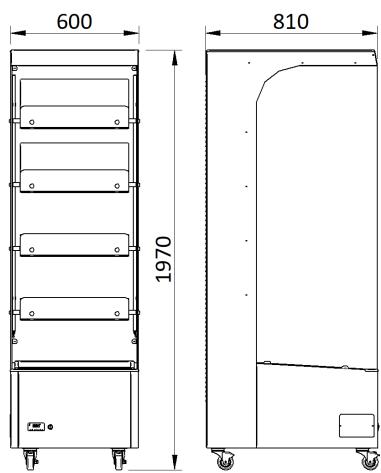

# TECHNICAL CHARACTERISTICS

| Model            | V 60 LS 5 PULSE |
|------------------|-----------------|
| Length           | 600 mm          |
| Height           | 1970 mm         |
| Depth            | 810 mm          |
| Voltage          | 240V 1 phase    |
| Amperage         | 20 A            |
| Average power    | 2.3 kWh         |
| consumption      |                 |
| Punctual instant | 4.5 kW          |
| consumption      |                 |
| Weight           | 160 kg          |