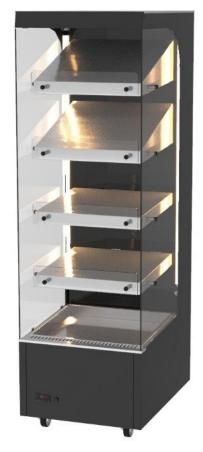

### **DESCRIPTION**

- 5 stainless steel heating shelves (Static and ventilated heat, surface 58 x 48 cm)
- Left and right side glass for panoramic vision with LED lighting
- Double technology of air circulation, all around hot products
- Each shelf is ventilated
- Thermostat regulation 20° 90°
- The unit is keeping warm the products thanks to a curtain of hot air in the front
- Visibility on 3 sides
- Quartz lighting and glass-ceramic protection
- Mobility provided by 4 castors including 2 with brakes