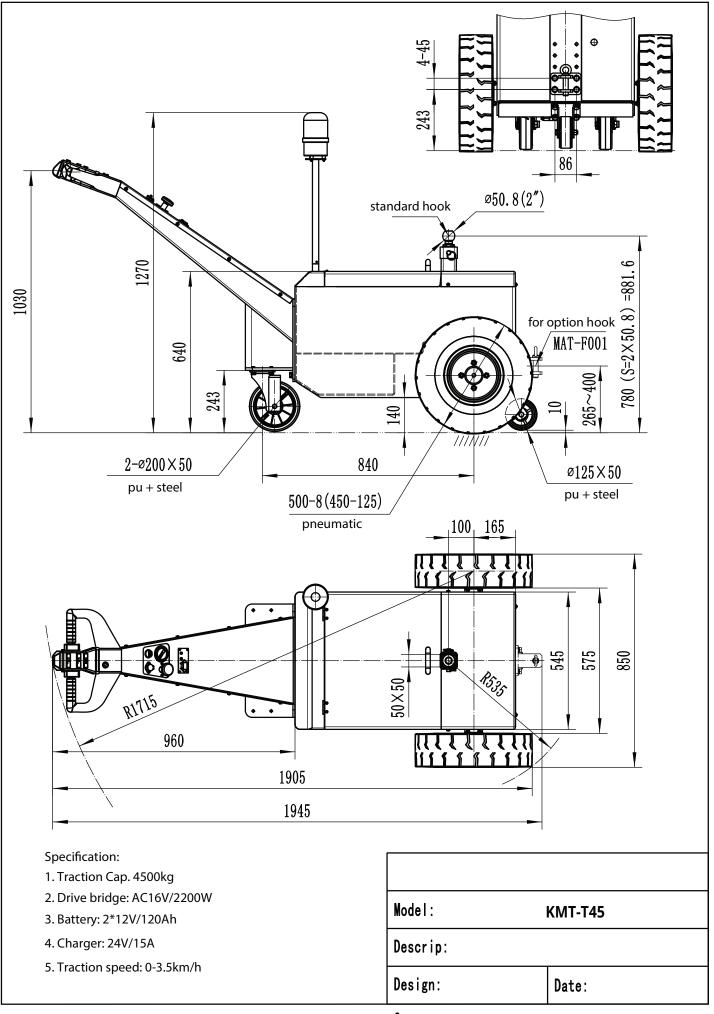

## KM-Tugs (KMT-T45) 4500kg 1945x850x1270mm

This smart tow tractor with its 4500kg capacity makes it a simple machine to tow, trailers, boats, light planes, cars and caravans. Predominantly used in airports, warehouses and other facilities, this tugger is great for compact and condensed areas when open space is limited. It not only has the ability to pull loads, but push them as well without extreme stress or strain on the user's body. Easy to reach button controls are centrally located on steering handle. Unit includes batteries, battery charger and battery level gauge.

| Model          |        | KMT-T45            |
|----------------|--------|--------------------|
| Capacity       | (kg)   | 4500               |
| Drive Bridge   | (v/w)  | AC16V/2200W        |
| Front Wheel    | (mm)   | 450x125 pneumatic  |
| Rear Wheel     | (mm)   | 200x50 pu on steel |
| Support Wheel  | (mm)   | 125x50             |
| Battery        | (v/Ah) | 2*12V/120Ah        |
| Charger        | (v/A)  | 24V/15A            |
| Traction Speed | (km/h) | 0-3.5km/h          |
| Turning R.     | (mm)   | 1715               |
| Overall Size   | (mm)   | 1945x850x1270      |
|                |        | (1030)             |