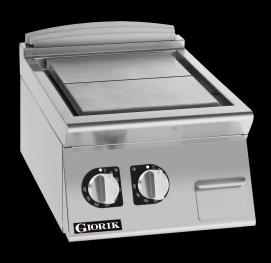

### **Product Information:**

- Class leading, European style, professional quality and reliability since 1963
- 700 series, ultra-thick, reinforced radiant plate with 2 independent cooking zones (2.1kW)
- Heating elements with Hi-limit temperature protection
- Temperature regulation via thermostat (50°C 400°C)
- Robust 304 grade stainless steel construction with rounded corners for improved cleaning
- Removable grease tray
- Height adjustable stainless steel feet for a 900mm working height
- 24-month warranty