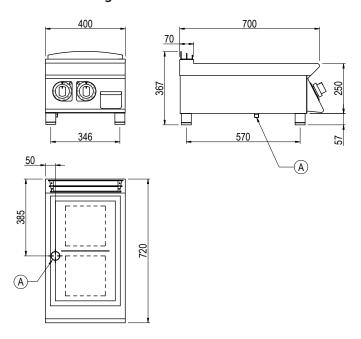

### **General Drawing:**

### **Specifications:**

 Model
 TE720TT

 W x D x H (mm)
 400 x 720 x 367

 Weight
 60kg

 Plate Dimensions (mm)
 300 x 500

 Packed Dimensions (mm)
 450 x 825 x 570

 Packed Weight (mm)
 65kg

Electrical Connection 30 + N + E 415VAC / 50Hz / 4.2kW

## Legend:

A Electrical Connection

Revision: 01 - 20/01/2022 - A