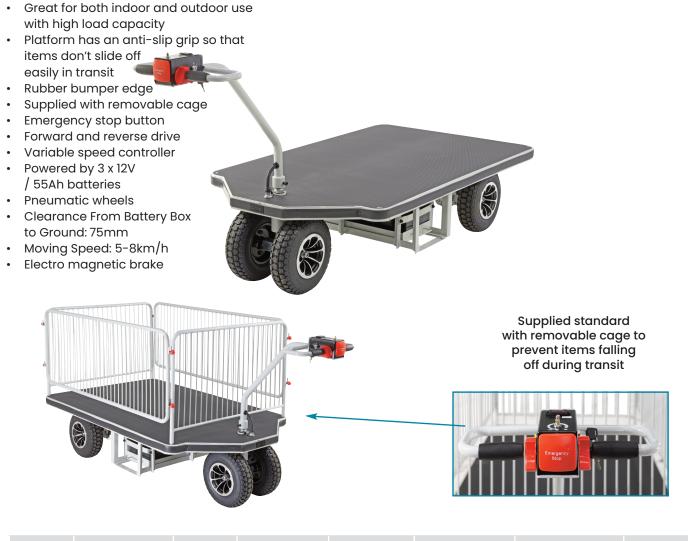

## **Large Powered Platform Trolley**

| Code  | Load<br>Capacity<br>(kg) | Wheels<br>(mm) | Handle<br>Height<br>(mm) | Platform<br>Size (mm) | Platform<br>Height<br>(mm) | Overall Size<br>LxWxH (mm) | Unit<br>Weight<br>(kg) |
|-------|--------------------------|----------------|--------------------------|-----------------------|----------------------------|----------------------------|------------------------|
| V1066 | 800                      | 330            | 1080                     | 1400x900              | 385                        | 2100x900x1000              | 170                    |