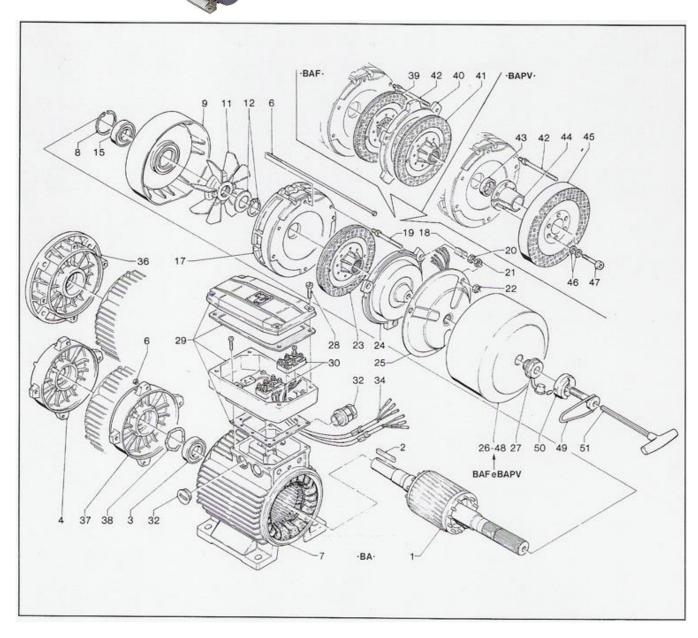

## MGM Series BA Spare Parts

| Spare Part Description                                   | Item Number                               |
|----------------------------------------------------------|-------------------------------------------|
| Shaft Rotor                                              | 1/2/3/15                                  |
| End-shield Drive-End                                     | 4                                         |
| End-shield Brake Side                                    | 9                                         |
| Fan and Fan assembly                                     | 11 e 12                                   |
| Brake adjusters set with springs and nuts                | From 18 to 22                             |
| Brake Disc                                               | 23                                        |
| Brake disc 'K' type with steel hub                       | 23                                        |
| Fly wheel disc                                           | From 43 to 47                             |
| Brake friction surface (rear cover)                      | 17                                        |
| Brake moving element                                     | 24                                        |
| Brake coil (AC)                                          | 25                                        |
| Brake coil (DC)                                          | 25                                        |
| Brake cover with rear hexagonal nut                      | 26 or 48 and 27                           |
| Double terminal board box with terminal board and screws | 29                                        |
| Single terminal box with screws                          |                                           |
| Terminal cover with built-in type 'C' rectifier          | 87+28                                     |
| Terminal box brake coil connection wires                 | 34                                        |
| Brake release screw                                      | 49                                        |
| Flange (B5)                                              | 36                                        |
| Flange (B14)                                             | 37                                        |
| Brake assembly (BA, CF)                                  | From 18 to 27                             |
| Brake assembly (CFF, BAF)                                | 39-40-41-42-18-20-21-22-24-25-27          |
| Brake assembly (CFPV, BAPV)                              | 42-43-44-45-46-47 48-18-20-21-22-24-25-27 |
| Terminal board w/nuts and washers                        | 30                                        |
| Pair of brake discs (BAF, CFF)                           | 39 e 41                                   |
| Intermediate brake surface (BAF, CFF)                    | 40                                        |
| Fulcrum hub for brake release                            | 50                                        |
| "T" key for manual shaft rotation                        | 51                                        |
| Fulcrum hub for brake release                            | 27                                        |
| Rectifier "Q" type                                       |                                           |
| Rectifier "M" type                                       |                                           |
| Double terminal board                                    |                                           |
| Rectifier "Q" and "M" type                               |                                           |