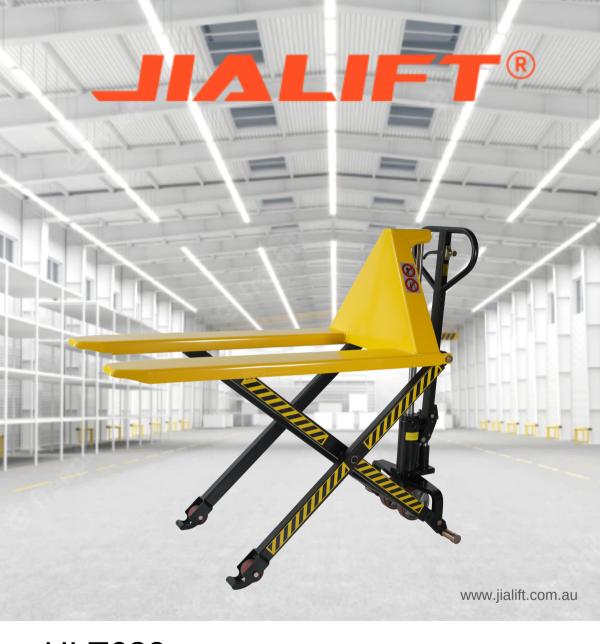

## HLT680 High Lift Pallet Truck

- 1000kg Capacity;
- Max lift height 800mm
- Safe, reliable, sustainable and low maintenance

## High Lift Pallet Truck (1T/ Lift Height Up to 800mm)

This scissor lift model offers productivity-enhancing options; they can be used as hand pallet trucks, as storage tables or as workbenches.

Max lift height 800mm, which saves the operator unnecessary bending and heavy lifting and increases efficiency in repetitive handling operations.

\*Please note: the high lift pallet truck will not moveable when lifting to a certain height.

(the two iron bars near the back wheels will against the floor when lifting to a certain height)

**Warranty:** 1 Year refer to the JIALIFT warranty terms and conditions